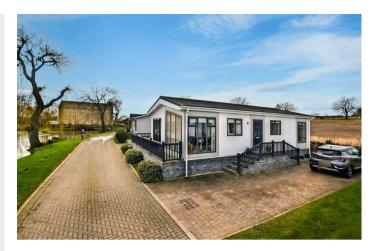

2 Yarwell Mill Yarwell, PE8 6ET

Being perfectly situated within the much sought after tranguil village of Yarwell is the Yarwell Mill development, which sits within a beautiful surrounding of 27 acres of attractive green space and is exclusive to the over 50's, providing ideal retirement living, is this stunning Park Lodge is presented in outstanding condition throughout which will only be appreciated by visiting the property and setting. Backing on to fields which affords considerable privacy, this deceptively spacious home provides accommodation to include a reception hall, living/dining room, a refitted kitchen with integrated appliances and a separate utility room, two bedrooms both boasting fitted furniture and with the master enjoying en-suite facilities and dressing area, there is also a separate bathroom. Outside, there is an attractive frontage, complimented by a balcony that continues to one side and is a perfect place to appreciate views over the River Nene. A driveway provides OFF ROAD PARKING for up to three vehicles, with lawn set to both sides of the property and well-maintained borders which are stocked with a variety of established greenery. Yarwell is a sought-after small village in East Northamptonshire, about 10 miles West of Peterborough and close to the A1, as well as Oundle, Kettering and Corby which also provide vast transport links. The village has a primary school, the Angel Inn public house, a village hall and about 130 homes. It is also a popular destination for walkers and cyclists, who can explore the surrounding countryside and enjoy the stunning views, with a range of restaurants and other amenities close by. Ground Rent - £335.01 per annum (includes water and drainage).