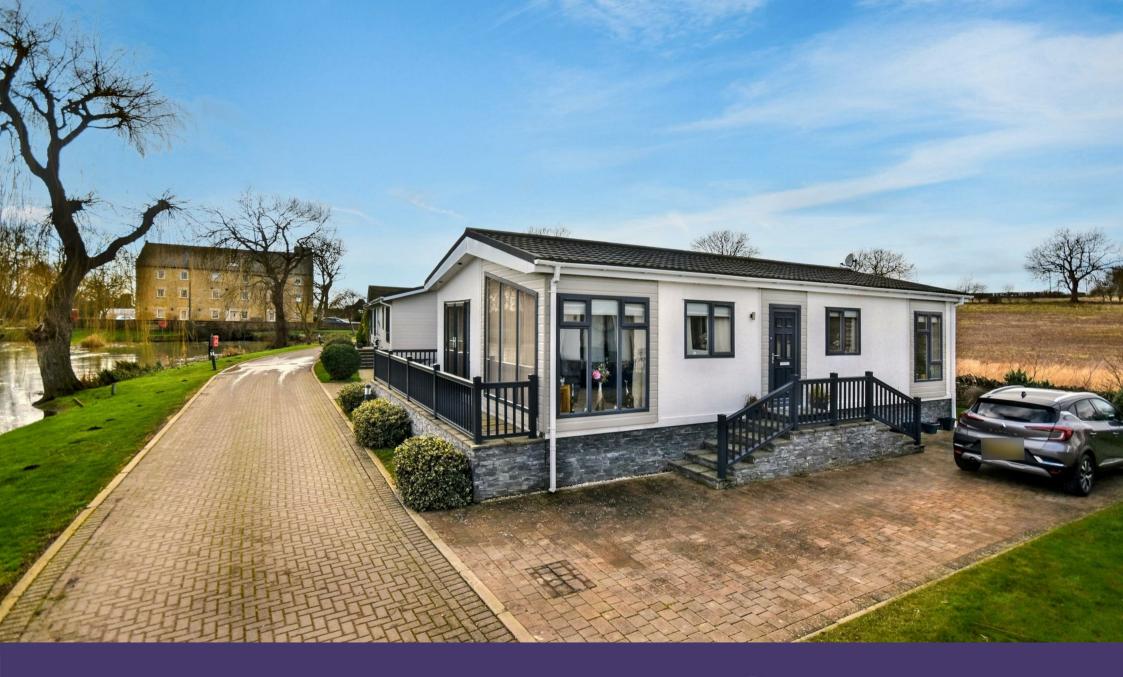

2 Yarwell Mill Peterborough, PE8 6ET

Being perfectly situated within the much sought after tranquil village of Yarwell is the Yarwell Mill development, which sits within 27 acres of attractive green space and is exclusive to the over 50's, this stunning Park Lodge is presented in outstanding condition throughout which will only be appreciated by visiting the property and setting. Backing on to fields which affords considerable privacy, this deceptively spacious home provides accommodation to include a reception hall, living/dining room, a refitted kitchen with integrated appliances and a separate utility room, two bedrooms both boasting fitted furniture and with the master enjoying en-suite facilities and dressing area, there is also a separate bathroom. Outside, there is an attractive frontage, complimented by a balcony that continues to one side and is a perfect place to appreciate views over the River Nene. A driveway provides OFF ROAD PARKING for up to three vehicles, with lawn set to both sides of the property and well-maintained borders which are stocked with a variety of established greenery. Yarwell is a sought-after small village in East Northamptonshire, about 10 miles West of Peterborough and close to the A1. The village has a primary school, the Angel Inn public house, a village hall and about 130 homes. It is also a popular destination for walkers and cyclists, who can explore the surrounding countryside and enjoy the stunning views.