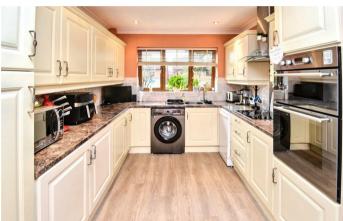

19 Little Meadow Corby, NN18 8JN

Perfectly situated within this pleasant cul-de-sac, is this rarely available detached bungalow which must be seen if its floorplan, condition, and position are to be truly appreciated. Presented in excellent condition throughout, this highly spacious, light and airy property offers accommodation to include a reception hall, living/dining room, conservatory, and a fitted kitchen/breakfast room which includes a range of integrated appliances. There are THREE BEDROOMS with the master enjoying fitted wardrobes and access to the four-piece refitted Jack & Jill bathroom. Outside, there is an easy maintenance frontage which provides OFF ROAD PARKING for two vehicles and leads to the GARAGE. The rear gardens are of good size with a large patio area and are partially set beneath a sheltered pergola set to the rear of the bungalow and there is also a summerhouse and garden shed set to this area. There are also formal gardens that enjoy a good degree of privacy and are partly lawned with patio and seating areas and also feature raised flower beds that provide to a very mature setting. An early visit is highly recommended to this superb property if genuine disappointment is to be avoided. Energy Rating to be confirmed. Council Tax Band D.