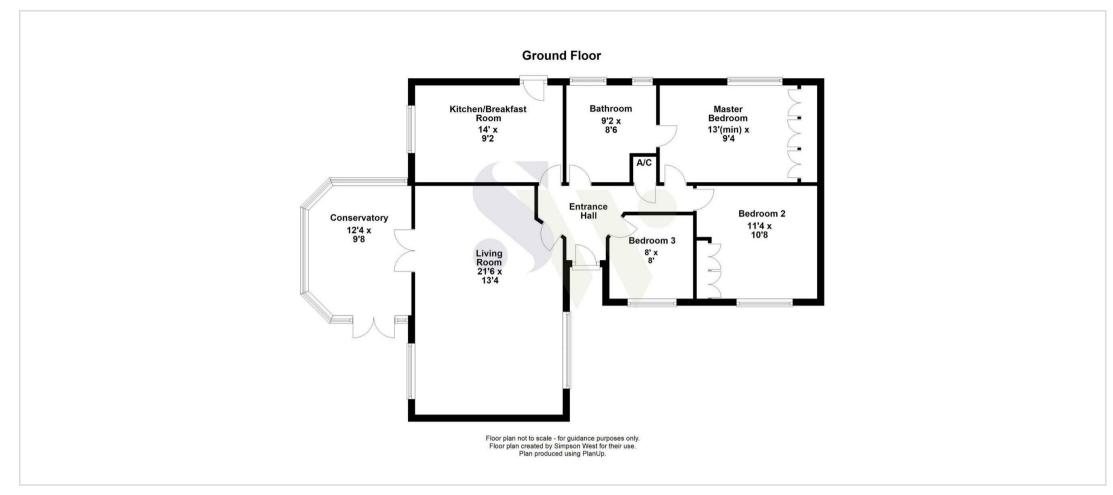

19 Little Meadow Corby, NN18 8JN

Perfectly situated within this pleasant cul-de-sac, is this rarely available detached bungalow which must be seen if its floorplan, condition, and position are to be truly appreciated. Presented in excellent condition throughout, this highly spacious, light and airy property offers accommodation to include a reception hall, living/dining room, conservatory, and a fitted kitchen/breakfast room which includes a range of integrated appliances. There are THREE BEDROOMS with the master enjoying fitted wardrobes and access to the four-piece refitted Jack & Jill bathroom. Outside, there is an easy maintenance frontage which provides OFF ROAD PARKING for two vehicles and leads to the GARAGE. The rear gardens are of good size with a large patio area and are partially set beneath a sheltered pergola set to the rear of the bungalow and there is also a summerhouse and garden shed set to this area. There are also formal gardens that enjoy a good degree of privacy and are partly lawned with patio and seating areas and also feature raised flower beds that provide to a very mature setting. An early visit is highly recommended to this superb property if genuine disappointment is to be avoided. Energy Rating to be confirmed. Council Tax Band D.