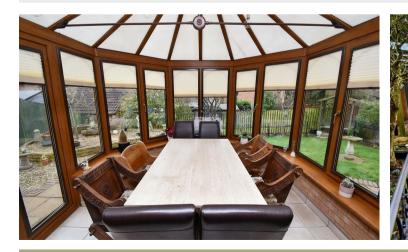

19 Little Meadow Corby, NN18 8JN

Perfectly situated within this pleasant cul-de-sac, is this rarely available detached bungalow which must be seen if its floorplan, condition, and position are to be truly appreciated. Presented in excellent condition throughout, this highly spacious, light and airy property offers accommodation to include a reception hall, living/dining room, conservatory, and a fitted kitchen/breakfast room which includes a range of integrated appliances. There are THREE BEDROOMS with the master enjoying fitted wardrobes and access to the four-piece refitted Jack & Jill bathroom. Outside, there is an easy maintenance frontage which provides OFF ROAD PARKING for two vehicles and leads to the GARAGE. The rear gardens are of good size with a large patio area and are partially set beneath a sheltered pergola set to the rear of the bungalow and there is also a summerhouse and garden shed set to this area. There are also formal gardens that enjoy a good degree of privacy and are partly lawned with patio and seating areas and also feature raised flower beds that provide to a very mature setting. An early visit is highly recommended to this superb property if genuine disappointment is to be avoided. Energy Rating to be confirmed. Council Tax Band D.