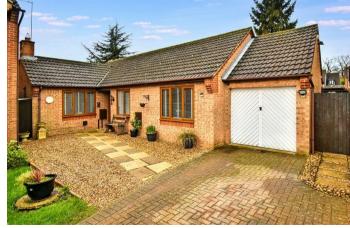

19 Little Meadow Corby, NN18 8JN

Perfectly situated within this pleasant cul-de-sac, is this rarely available detached bungalow which must be seen if its floorplan, condition, and position are to be truly appreciated. Presented in excellent condition throughout, this highly spacious, light and airy property offers accommodation to include a reception hall, living/dining room, conservatory, and a fitted kitchen/breakfast room which includes a range of integrated appliances. There are THREE BEDROOMS with the master enjoying fitted wardrobes and access to the four-piece refitted Jack & Jill bathroom. Outside, there is an easy maintenance frontage which provides OFF ROAD PARKING for two vehicles and leads to the GARAGE. The rear gardens are of good size with a large patio area and are partially set beneath a sheltered pergola set to the rear of the bungalow and there is also a summerhouse and garden shed set to this area. There are also formal gardens that enjoy a good degree of privacy and are partly lawned with patio and seating areas and also feature raised flower beds that provide to a very mature setting. An early visit is highly recommended to this superb property if genuine disappointment is to be avoided. Energy Rating to be confirmed. Council Tax Band D.