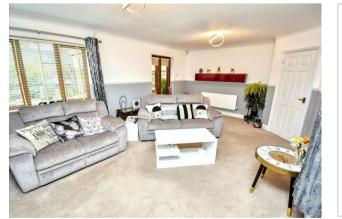

19 Little Meadow Corby, NN18 8JN

Perfectly situated within this pleasant cul-de-sac, is this rarely available detached bungalow which must be seen if its floorplan, condition, and position are to be truly appreciated. Presented in excellent condition throughout, this highly spacious, light and airy property offers accommodation to include a reception hall, living/dining room, conservatory, and a fitted kitchen/breakfast room which includes a range of integrated appliances. There are THREE BEDROOMS with the master enjoying fitted wardrobes and access to the four-piece refitted Jack & Jill bathroom. Outside, there is an easy maintenance frontage which provides OFF ROAD PARKING for two vehicles and leads to the GARAGE. The rear gardens are of good size with a large patio area and are partially set beneath a sheltered pergola set to the rear of the bungalow and there is also a summerhouse and garden shed set to this area. There are also formal gardens that enjoy a good degree of privacy and are partly lawned with patio and seating areas and also feature raised flower beds that provide to a very mature setting. An early visit is highly recommended to this superb property if genuine disappointment is to be avoided. Energy Rating to be confirmed. Council Tax Band D.