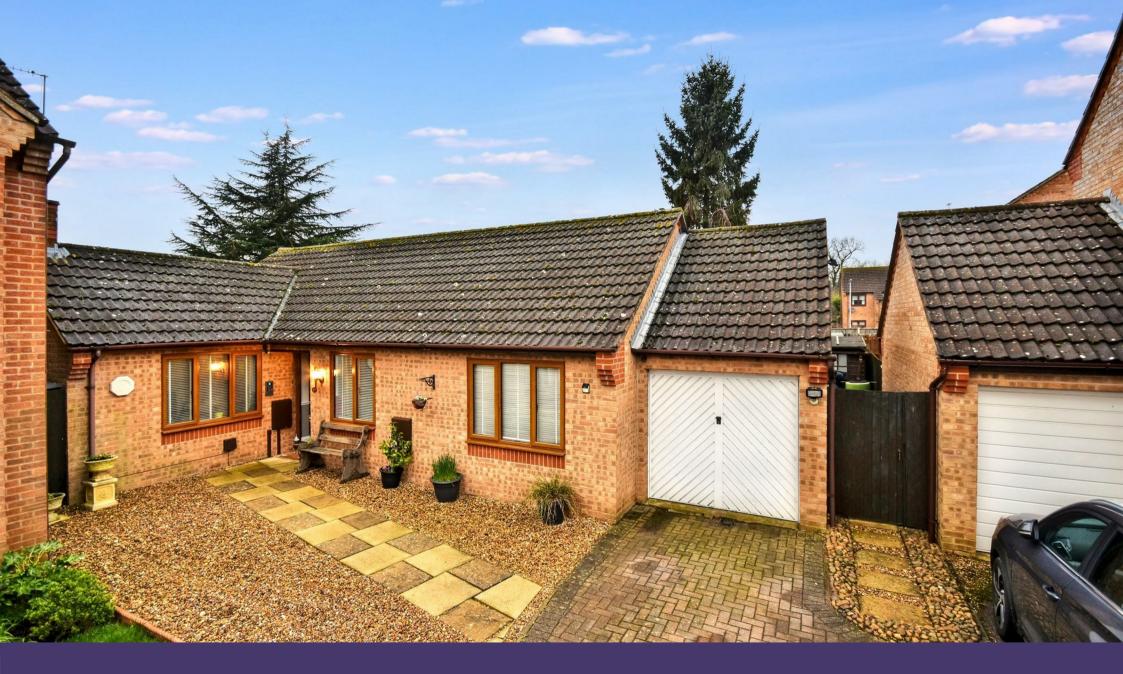

19 Little Meadow Corby, NN18 8JN

Perfectly situated within this pleasant cul-de-sac, is this rarely available detached bungalow which must be seen if its floorplan, condition, and position are to be truly appreciated. Presented in excellent condition throughout, this highly spacious, light and airy property offers accommodation to include a reception hall, living/dining room, conservatory, and a fitted kitchen/breakfast room which includes a range of integrated appliances. There are THREE BEDROOMS with the master enjoying fitted wardrobes and access to the four-piece refitted Jack & Jill bathroom. Outside, there is an easy maintenance frontage which provides OFF ROAD PARKING for two vehicles and leads to the GARAGE. The rear gardens are of good size with a large patio area and are partially set beneath a sheltered pergola set to the rear of the bungalow and there is also a summerhouse and garden shed set to this area. There are also formal gardens that enjoy a good degree of privacy and are partly lawned with patio and seating areas and also feature raised flower beds that provide to a very mature setting. An early visit is highly recommended to this superb property if genuine disappointment is to be avoided. Energy Rating to be confirmed. Council Tax Band D.