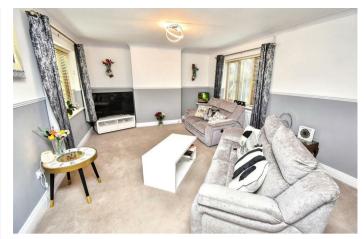

19 Little Meadow Corby, NN18 8JN

Perfectly situated within this pleasant cul-de-sac, is this rarely available detached bungalow which must be seen if its floorplan, condition, and position are to be truly appreciated. Presented in excellent condition throughout, this highly spacious, light and airy property offers accommodation to include a reception hall, living/dining room, conservatory, and a fitted kitchen/breakfast room which includes a range of integrated appliances. There are THREE BEDROOMS with the master enjoying fitted wardrobes and access to the four-piece refitted Jack & Jill bathroom. Outside, there is an easy maintenance frontage which provides OFF ROAD PARKING for two vehicles and leads to the GARAGE. The rear gardens are of good size with a large patio area and are partially set beneath a sheltered pergola set to the rear of the bungalow and there is also a summerhouse and garden shed set to this area. There are also formal gardens that enjoy a good degree of privacy and are partly lawned with patio and seating areas and also feature raised flower beds that provide to a very mature setting. An early visit is highly recommended to this superb property if genuine disappointment is to be avoided. Energy Rating to be confirmed. Council Tax Band D.