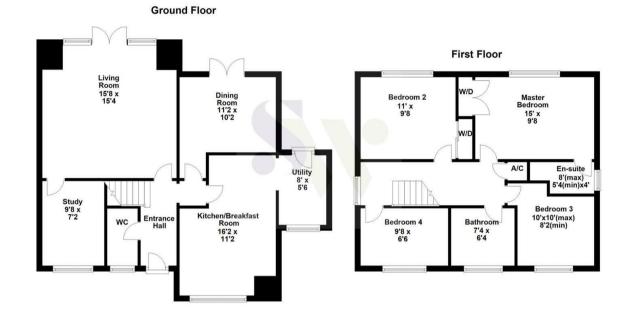

21 Briery Close Corby, NN18 8JG

Enjoying a perfect position within the much sought after Great Oakley area, this rarely available detached residence occupies a highly established, excellent sized plot which must be seen if it is to be truly appreciated. Having been much improved by the present owners this family home is presented in excellent condition throughout and offers accommodation to include a reception hall, cloakroom/WC, a fabulous living room with fireplace and with French doors overlooking and leading on to the garden, separate dining room, study, fitted kitchen with integrated appliances, breakfast bar and separate utility room. The first floor provides FOUR BEDROOMS with the master boasting en-suite facilities and fitted wardrobes, there is also a refitted four-piece family bathroom. Outside, there is an attractive, well maintained lawned frontage with a double width driveway providing off road parking leading to the DOUBLE GARAGE.

## £485,000

Floor plan not to scale - for guidance purposes only. Floor plan created by Simpson West for their use. Plan produced using PlanUp.

You may download, store and use the material for your own personal use and research. You may not republish, retransmit, redistribute or otherwise make the material available to any party or make the same available on any website, online service or bulletin board of your own or of any other party or make the same available in hard copy or in any other media without the website owner's express prior written consent. The website owner's copyright must remain on all reproductions of material taken from this website.