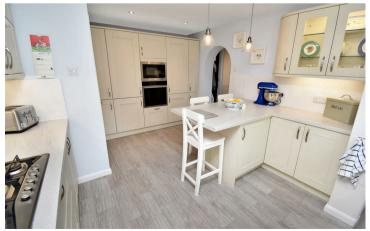

21 Briery Close Corby, NN18 8JG

Enjoying a perfect position within the much sought after Great Oakley area, this rarely available detached residence occupies a highly established, excellent sized plot which must be seen if it is to be truly appreciated. Having been much improved by the present owners this family home is presented in excellent condition throughout and offers accommodation to include a reception hall, cloakroom/WC, a fabulous living room with fireplace and with French doors overlooking and leading on to the garden, separate dining room, study, fitted kitchen with integrated appliances, breakfast bar and separate utility room. The first floor provides FOUR BEDROOMS with the master boasting en-suite facilities and fitted wardrobes, there is also a refitted four-piece family bathroom. Outside, there is an attractive, well maintained lawned frontage with a double width driveway providing off road parking leading to the DOUBLE GARAGE.