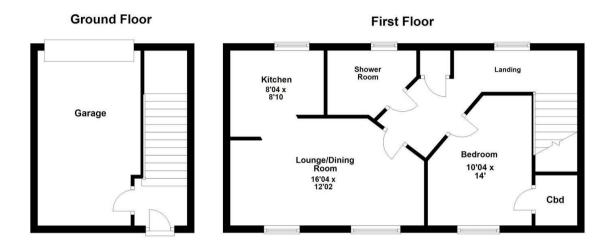

## 25 Roman Road

Little Stanion, Northants NN18 8FZ

Located within the highly popular Little Stanion area is this rarely available one bedroom coach house that is being offered to the market for sale with no onward chain. This home occupies a pleasant position being within walking distance to the local school, shops and other amenities. Features include a spacious entrance hall, double bedroom with fitted storage, the shower room, the large living dining room and a modern fitted kitchen. In addition to this there is the integral garage with internal access door from the hallway, this benefits from an allocated parking space to the front too. Early viewings are a genuine must. Energy rating C. Little Stanion Management Charge Applicable - £160 per annum. Council Tax Band A.

£154,950

Floor plan not to scale - for guidance purposes only. Floor plan created by Simpson West for their use. Plan produced using PlanUp.

You may download, store and use the material for your own personal use and research. You may not republish, retransmit, redistribute or otherwise make the material available to any party or make the same available on any website, online service or bulletin board of your own or of any other party or make the same available in hard copy or in any other media without the website owner's express prior written consent. The website owner's copyright must remain on all reproductions of material taken from this website.