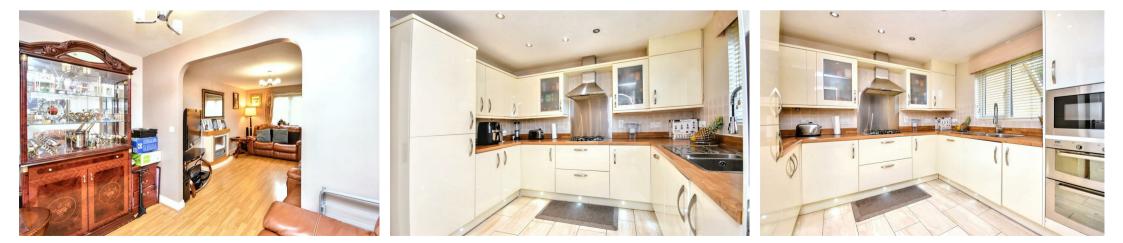

6 Chepstow Road Corby, Northamptonshire NN18 8QR

Simpson West are delighted to offer to the market with NO CHAIN this four bedroomed detached family home which is situated in highly sought after Oakley Vale area of Corby. Ideally situated for local schools, supermarkets, shops and amenities, the property boasts entrance hall, ground floor cloakroom/WC, living room, study, dining room, a fully fitted kitchen with separate utility and a bright conservatory with gas central heating. To the first floor are four bedrooms with the master benefiting from en suite facilities and built in wardrobes, there is also a family bathroom. This property is built on an impressive plot land as it provides a large front & rear garden with off road parking for several vehicles leading to a single garage. To the front is a lawned area enclosed by hedgerow. A mainly laid to lawn garden with patio seating area is set to the rear of the property enclosed by timber panel fencing.