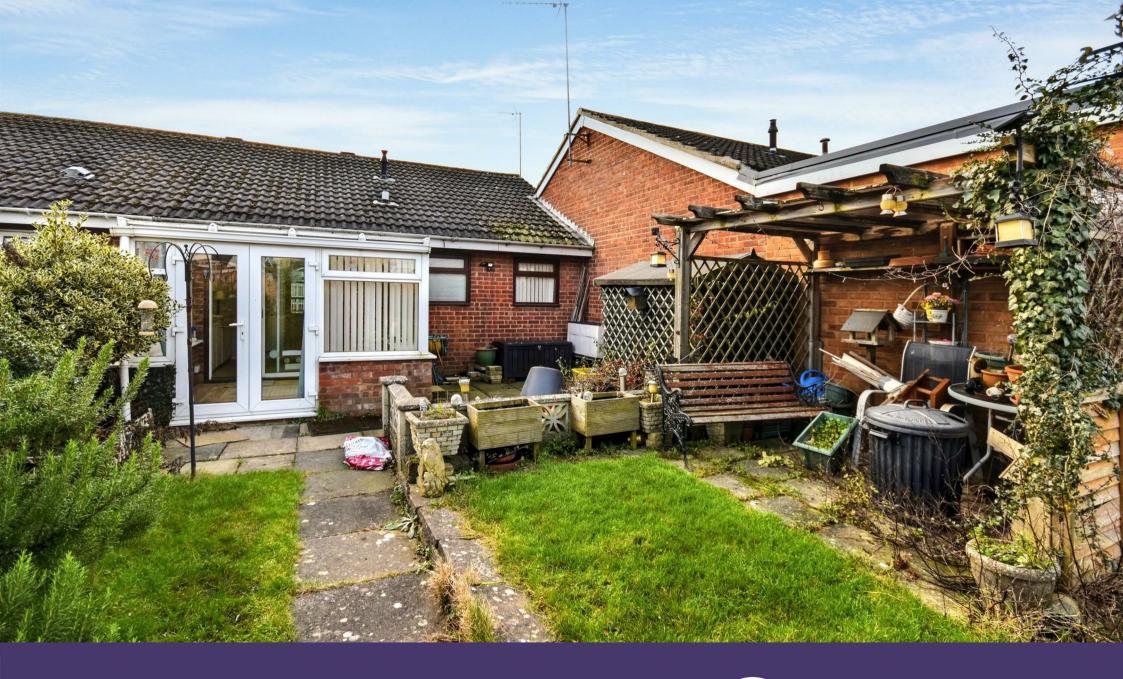

60 Patrick Road Corby, NN18 9ND

Occupying a desirable position in a quiet cul-de-sac is this TWO bedroom bungalow that is being offered to the market for sale with no onward chain. The property itself is situated a short walk from the town centre and is close to all major transport links. Features include an entrance porch, open plan living /dining room, kitchen, conservatory and boarded loft space. There are two good sized bedrooms and the main shower room with a new suite. To the rear is a private low maintenance garden mainly laid to lawn. This property also features TWO single garages with off road parking to the front of the garage, one garage also acting as a workshop with garden access. Early viewings are highly advised to avoid missing out on this superb opportunity.