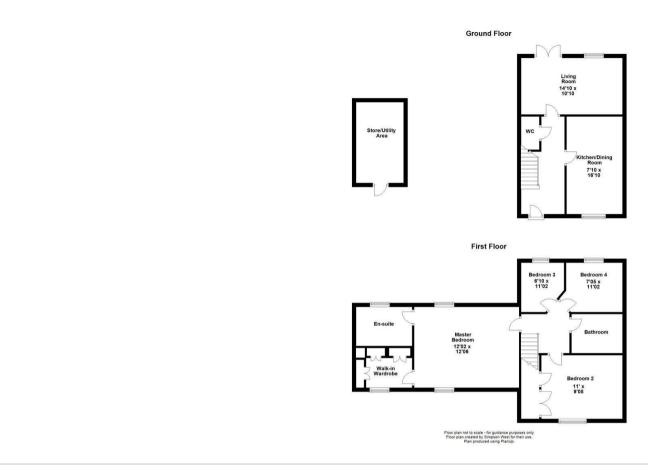

## \*INCENTIVE TO COMPLETE WITHIN 90 DAYS - SPEAK WITH AGENT FOR MORE INFORMATION\*

Located within the highly prestigious Priors Hall Park is this rarely available FOUR bedroom family home that is being offered to the market for sale with no onward chain. This home occupies a pleasant position within a quiet cul-de-sac and is within walking distance to the local schools, shops and other amenities. Features include an entrance hall, cloakroom w/c, modern fitted kitchen dining room and the living room with doors leading to the rear garden. To the first floor there are two generous single bedrooms, a good double bedroom with fitted storage, the family bathroom and the master bedroom with walk in wardrobe and en-suite shower room. Outside there is a fully enclosed garden that is mainly laid to lawn. Additionally there is a single garage, allocated parking and a large brick store/utility area. Early viewings are a must. Energy rating C. Council Tax Band C.