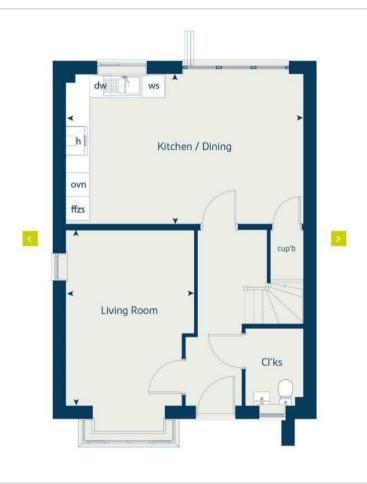

This home is located within the prestigious and up coming Priors Hall Park. Schools, shops and other amenities are all within a stones throw.

Accommodation is to include a spacious entrance hall, the impressive kitchen dining room with doors leading in to the rear garden, cloakroom w/c, in addition there is the sitting room located at the front of the house. To first floor you will find two extremely generous double bedrooms, there is also a great single bedroom and the main family bathroom. To the second floor is the master bedroom with en-suite shower room and fitted storage.

- -10 year NHBC Buildmark warranty
- -Downstairs cloakroom
- -Separate living room with bay window
- -Open plan kitchen and dining room
- -Bi-fold doors leading to garden
- -Practical storage throughout
- -Flexible living space
- -Modern multi-storey living
- -En-suite to bedroom 1
- -Garage and 2 parking spaces