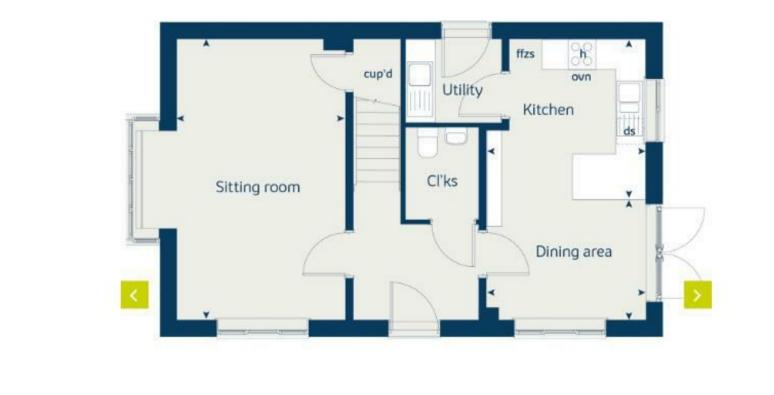

Accommodation is to include a spacious entrance hall, the impressive kitchen dining room with doors leading in to the rear garden, a utility room and cloakroom w/c, in addition there is the sitting room located at the front of the house. To first floor you will find two extremely generous double bedrooms, the larger of which boasts an en-suite shower room, there is also a great single bedroom and the main family bathroom.

- -10 year NHBC Buildmark warranty -Allocated parking -En-suite to master bedroom -Entrance area with cloakroom -High quality insulation reduces heat loss -Open and welcoming entrance hallway -French doors to rear garden -Three bright and airy bedrooms -Separate utility room
- -Open plan kitchen and dining with French doors to garden