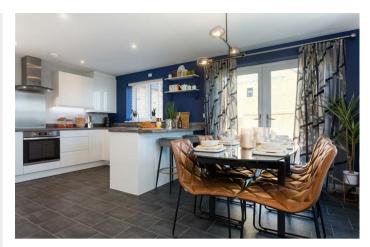

Accommodation is to include a spacious entrance hall, the impressive kitchen dining room with doors leading in to the rear garden, a utility room and cloakroom w/c, in addition there is the sitting room located at the front of the house. To first floor you will find two extremely generous double bedrooms, the larger of which boasts an en-suite shower room, there is also a great single bedroom and the main family bathroom.