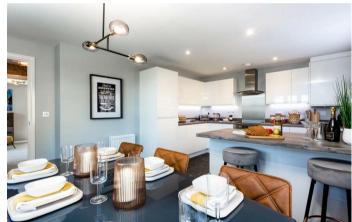

Accommodation is to include a spacious entrance hall, the impressive kitchen dining room with doors leading in to the rear garden, a utility room and cloakroom w/c, in addition there is the sitting room located at the front of the house. To first floor you will find two extremely generous double bedrooms, the larger of which boasts an en-suite shower room, there is also a great single bedroom and the main family bathroom.

- -10 year NHBC Buildmark warranty -Allocated parking -En-suite to master bedroom -Entrance area with cloakroom -High quality insulation reduces heat loss -Open and welcoming entrance hallway -French doors to rear garden -Three bright and airy bedrooms -Separate utility room
- -Open plan kitchen and dining with French doors to garden