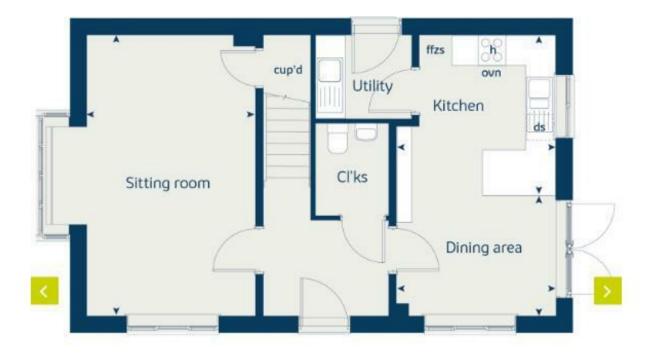

This home is located within the prestigious and up coming Priors Hall Park. Schools, shops and other amenities are all within a stones throw.

Accommodation is to include a spacious entrance hall, the impressive kitchen dining room with doors leading in to the rear garden, a utility room and cloakroom w/c, in addition there is the sitting room located at the front of the house. To first floor you will find two extremely generous double bedrooms, the larger of which boasts an en-suite shower room, there is also a great single bedroom and the main family bathroom.

- -10 year NHBC Buildmark warranty
- -Allocated parking
- -En-suite to master bedroom
- -Entrance area with cloakroom
- -High quality insulation reduces heat loss
- -Open and welcoming entrance hallway
- -French doors to rear garden
- -Three bright and airy bedrooms
- -Separate utility room
- -Open plan kitchen and dining with French doors to garden