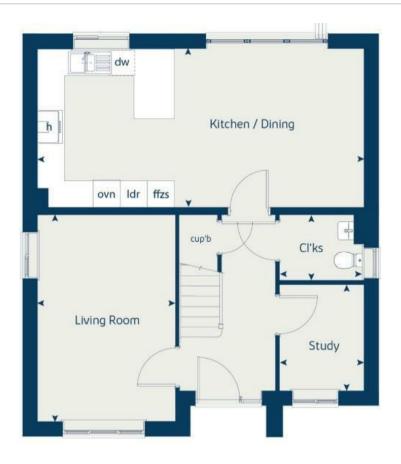

This home is located within the prestigious and up coming Priors Hall Park. Schools, shops and other amenities are all within a stones throw.

Accommodation is to include a spacious entrance hall, study, the impressive kitchen dining room with doors leading in to the rear garden, cloakroom w/c, in addition there is the sitting room located at the front of the house. To first floor you will find FOUR bedrooms, the larger of which boasts an en-suite shower room, there is also the main family bathroom.

- -10 year NHBC Buildmark warranty
- -Separate sitting room
- -Downstairs cloakroom
- -En-suite to master bedroom
- -Low cost energy efficient homes
- -Ground floor study
- -Open plan kitchen and dining room with access to the garden
- -Family-sized bathroom
- -Open and welcoming entrance hallway
- -Garage and 2 parking spaces