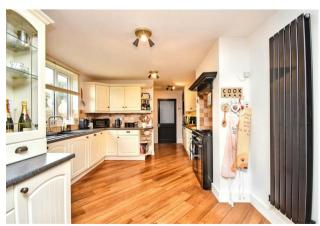

9 Church Street Weldon, Northamptonshire NN17 3JY

Located within the charming village of Weldon is this recently refurbished former bungalow that has benefited from significant improvement to include a loft conversion/extension providing two extra double bedrooms and bathroom. The property itself which is offered with NO CHAIN occupies pleasant position within the village being close to the local schools, shops and other amenities. Features include a spacious entrance hall, living room, two double bedrooms, the refitted shower room and the impressive kitchen dining family room with integrated appliances to the kitchen and a utility area. In addition there is a rear hall with access to the garage, w/c and the rear garden. To the first floor there are two double bedrooms and the main family bath and shower room. Outside is a wraparound garden that is mainly laid to lawn with a patio area. There is a double width driveway to the front with a garden that is enclosed by a low level stone wall. Early viewings are an absolute must. Energy rating D. Council Tax Band D.