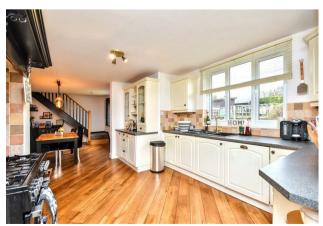

9 Church Street Weldon, Northamptonshire NN17 3JY

Located within the charming village of Weldon is this recently refurbished former bungalow that has benefited from significant improvement to include a loft conversion/extension providing two extra double bedrooms and bathroom. The property itself which is offered with NO CHAIN occupies pleasant position within the village being close to the local schools, shops and other amenities. Features include a spacious entrance hall, living room, two double bedrooms, the refitted shower room and the impressive kitchen dining family room with integrated appliances to the kitchen and a utility area. In addition there is a rear hall with access to the garage, w/c and the rear garden. To the first floor there are two double bedrooms and the main family bath and shower room. Outside is a wraparound garden that is mainly laid to lawn with a patio area. There is a double width driveway to the front with a garden that is enclosed by a low level stone wall. Early viewings are an absolute must. Energy rating D. Council Tax Band D.