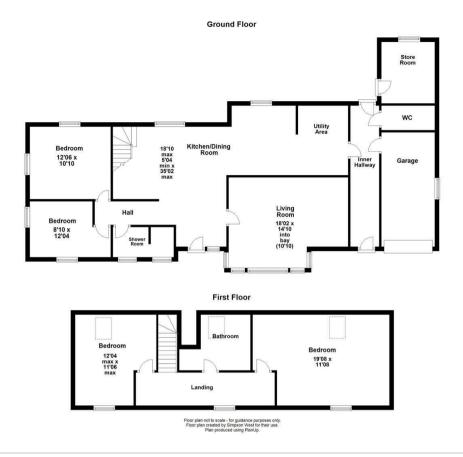

9 Church Street Weldon, Northamptonshire NN17 3JY

Located within the charming village of Weldon is this recently refurbished former bungalow that has benefited from significant improvement to include a loft conversion/extension providing two extra double bedrooms and bathroom. The property itself which is offered with NO CHAIN occupies pleasant position within the village being close to the local schools, shops and other amenities. Features include a spacious entrance hall, living room, two double bedrooms, the refitted shower room and the impressive kitchen dining family room with integrated appliances to the kitchen and a utility area. In addition there is a rear hall with access to the garage, w/c and the rear garden. To the first floor there are two double bedrooms and the main family bath and shower room. Outside is a wraparound garden that is mainly laid to lawn with a patio area. There is a double width driveway to the front with a garden that is enclosed by a low level stone wall. Early viewings are an absolute must. Energy rating D. Council Tax Band D.