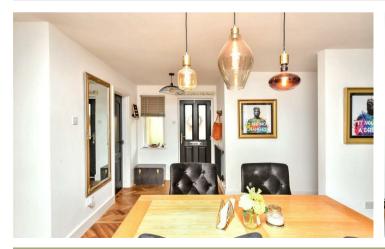

9 Church Street Weldon, Northamptonshire NN17 3JY

Located within the charming village of Weldon is this recently refurbished former bungalow that has benefited from significant improvement to include a loft conversion/extension providing two extra double bedrooms and bathroom. The property itself which is offered with NO CHAIN occupies pleasant position within the village being close to the local schools, shops and other amenities. Features include a spacious entrance hall, living room, two double bedrooms, the refitted shower room and the impressive kitchen dining family room with integrated appliances to the kitchen and a utility area. In addition there is a rear hall with access to the garage, w/c and the rear garden. To the first floor there are two double bedrooms and the main family bath and shower room. Outside is a wraparound garden that is mainly laid to lawn with a patio area. There is a double width driveway to the front with a garden that is enclosed by a low level stone wall. Early viewings are an absolute must. Energy rating D. Council Tax Band D.