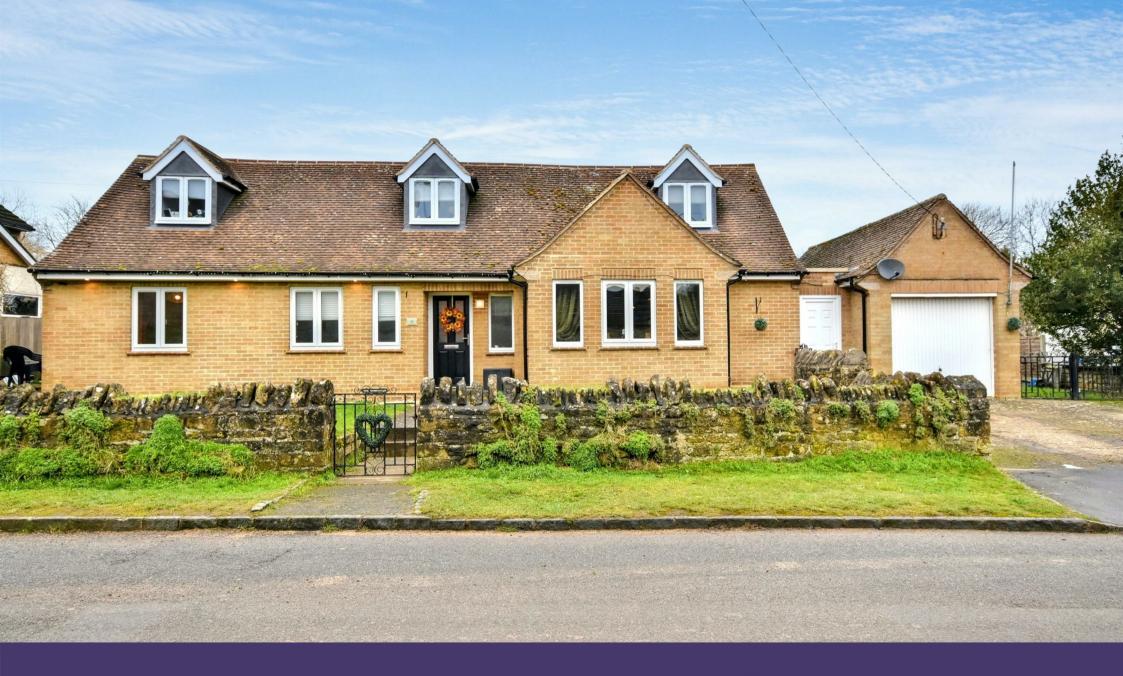

9 Church Street Weldon, Northamptonshire NN17 3JY

Located within the charming village of Weldon is this recently refurbished former bungalow that has benefited from significant improvement to include a loft conversion/extension providing two extra double bedrooms and bathroom. The property itself which is offered with NO CHAIN occupies pleasant position within the village being close to the local schools, shops and other amenities. Features include a spacious entrance hall, living room, two double bedrooms, the refitted shower room and the impressive kitchen dining family room with integrated appliances to the kitchen and a utility area. In addition there is a rear hall with access to the garage, w/c and the rear garden. To the first floor there are two double bedrooms and the main family bath and shower room. Outside is a wraparound garden that is mainly laid to lawn with a patio area. There is a double width driveway to the front with a garden that is enclosed by a low level stone wall. Early viewings are an absolute must. Energy rating D. Council Tax Band D.