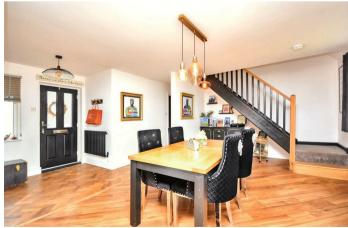

9 Church Street Weldon, Northamptonshire NN17 3JY

Located within the charming village of Weldon is this recently refurbished former bungalow that has benefited from significant improvement to include a loft conversion/extension providing two extra double bedrooms and bathroom. The property itself which is offered with NO CHAIN occupies pleasant position within the village being close to the local schools, shops and other amenities. Features include a spacious entrance hall, living room, two double bedrooms, the refitted shower room and the impressive kitchen dining family room with integrated appliances to the kitchen and a utility area. In addition there is a rear hall with access to the garage, w/c and the rear garden. To the first floor there are two double bedrooms and the main family bath and shower room. Outside is a wraparound garden that is mainly laid to lawn with a patio area. There is a double width driveway to the front with a garden that is enclosed by a low level stone wall. Early viewings are an absolute must. Energy rating D. Council Tax Band D.