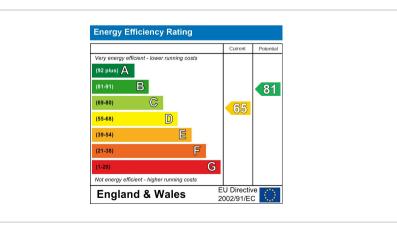

9 Church Street Weldon, Northamptonshire NN17 3JY

Located within the charming village of Weldon is this recently refurbished former bungalow that has benefited from significant improvement to include a loft conversion/extension providing two extra double bedrooms and bathroom. The property itself which is offered with NO CHAIN occupies pleasant position within the village being close to the local schools, shops and other amenities. Features include a spacious entrance hall, living room, two double bedrooms, the refitted shower room and the impressive kitchen dining family room with integrated appliances to the kitchen and a utility area. In addition there is a rear hall with access to the garage, w/c and the rear garden. To the first floor there are two double bedrooms and the main family bath and shower room. Outside is a wraparound garden that is mainly laid to lawn with a patio area. There is a double width driveway to the front with a garden that is enclosed by a low level stone wall. Early viewings are an absolute must. Energy rating D. Council Tax Band D.