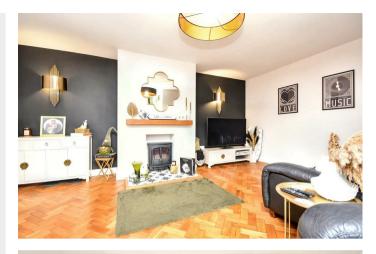

9 Church Street Weldon, Northamptonshire NN17 3JY

Located within the charming village of Weldon is this recently refurbished former bungalow that has benefited from significant improvement to include a loft conversion/extension providing two extra double bedrooms and bathroom. The property itself which is offered with NO CHAIN occupies pleasant position within the village being close to the local schools, shops and other amenities. Features include a spacious entrance hall, living room, two double bedrooms, the refitted shower room and the impressive kitchen dining family room with integrated appliances to the kitchen and a utility area. In addition there is a rear hall with access to the garage, w/c and the rear garden. To the first floor there are two double bedrooms and the main family bath and shower room. Outside is a wraparound garden that is mainly laid to lawn with a patio area. There is a double width driveway to the front with a garden that is enclosed by a low level stone wall. Early viewings are an absolute must. Energy rating D. Council Tax Band D.