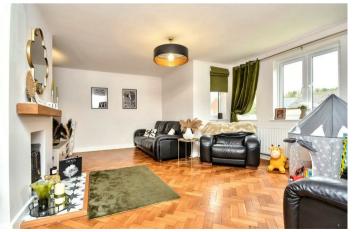

9 Church Street Weldon, Northamptonshire NN17 3JY

Located within the charming village of Weldon is this recently refurbished former bungalow that has benefited from significant improvement to include a loft conversion/extension providing two extra double bedrooms and bathroom. The property itself which is offered with NO CHAIN occupies pleasant position within the village being close to the local schools, shops and other amenities. Features include a spacious entrance hall, living room, two double bedrooms, the refitted shower room and the impressive kitchen dining family room with integrated appliances to the kitchen and a utility area. In addition there is a rear hall with access to the garage, w/c and the rear garden. To the first floor there are two double bedrooms and the main family bath and shower room. Outside is a wraparound garden that is mainly laid to lawn with a patio area. There is a double width driveway to the front with a garden that is enclosed by a low level stone wall. Early viewings are an absolute must. Energy rating D. Council Tax Band D.