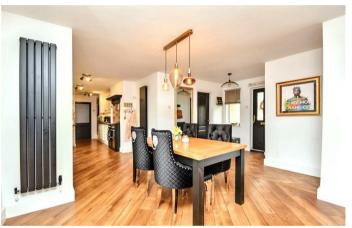

9 Church Street Corby, Northamptonshire NN17 3JY

Located within the charming village of Weldon is this recently refurbished former bungalow that has benefited from significant improvement to include a loft conversion/extension providing two extra double bedrooms and bathroom. The property itself which is offered with NO CHAIN occupies pleasant position within the village being close to the local schools, shops and other amenities. Features include a spacious entrance hall, living room, two double bedrooms, the refitted shower room and the impressive kitchen dining family room with integrated appliances to the kitchen and a utility area. In addition there is a rear hall with access to the garage, w/c and the rear garden. To the first floor there are two double bedrooms and the main family bath and shower room. Outside is a wraparound garden that is mainly laid to lawn with a patio area. There is a double width driveway to the front with a garden that is enclosed by a low level stone wall. Early viewings are an absolute must. Energy rating D. Council Tax Band D.