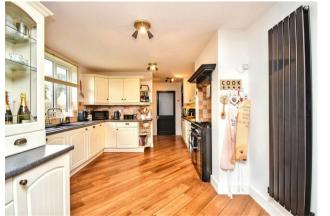

9 Church Street Corby, Northamptonshire NN17 3JY

Located within the charming village of Weldon is this recently refurbished former bungalow that has benefited from significant improvement to include a loft conversion/extension providing two extra double bedrooms and bathroom. The property itself which is offered with NO CHAIN occupies pleasant position within the village being close to the local schools, shops and other amenities. Features include a spacious entrance hall, living room, two double bedrooms, the refitted shower room and the impressive kitchen dining family room with integrated appliances to the kitchen and a utility area. In addition there is a rear hall with access to the garage, w/c and the rear garden. To the first floor there are two double bedrooms and the main family bath and shower room. Outside is a wraparound garden that is mainly laid to lawn with a patio area. There is a double width driveway to the front with a garden that is enclosed by a low level stone wall. Early viewings are an absolute must. Energy rating D. Council Tax Band D.