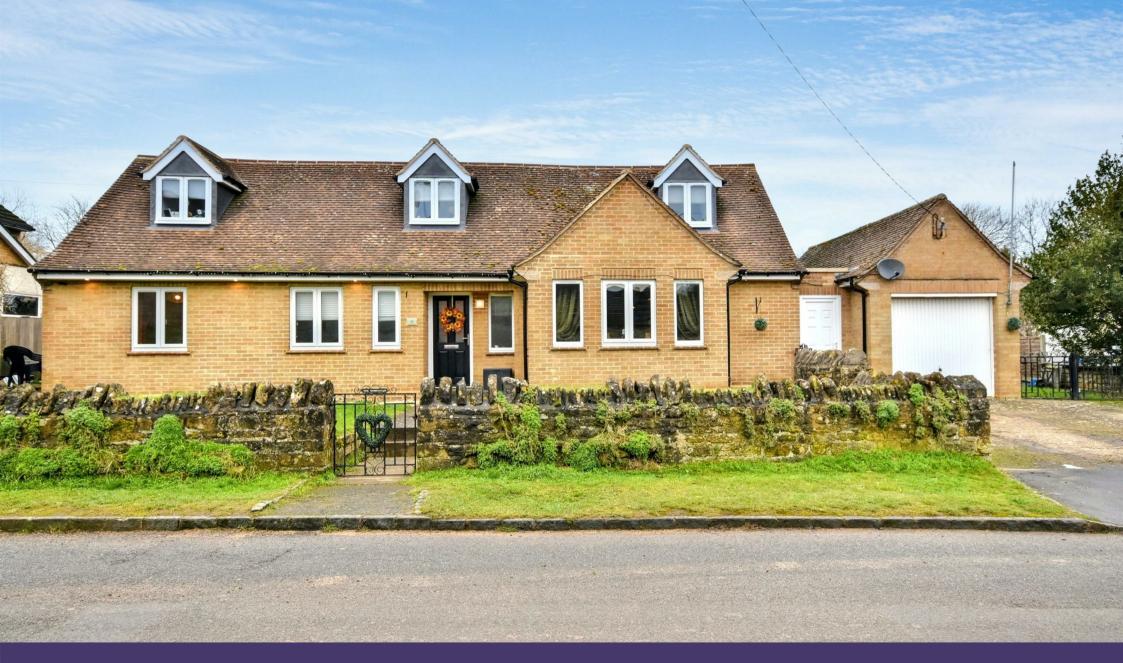

9 Church Street Corby, Northamptonshire NN17 3JY

Located within the charming village of Weldon is this recently refurbished former bungalow that has benefited from significant improvement to include a loft conversion/extension providing two extra double bedrooms and bathroom. The property itself which is offered with NO CHAIN occupies pleasant position within the village being close to the local schools, shops and other amenities. Features include a spacious entrance hall, living room, two double bedrooms, the refitted shower room and the impressive kitchen dining family room with integrated appliances to the kitchen and a utility area. In addition there is a rear hall with access to the garage, w/c and the rear garden. To the first floor there are two double bedrooms and the main family bath and shower room. Outside is a wraparound garden that is mainly laid to lawn with a patio area. There is a double width driveway to the front with a garden that is enclosed by a low level stone wall. Early viewings are an absolute must. Energy rating D. Council Tax Band D.