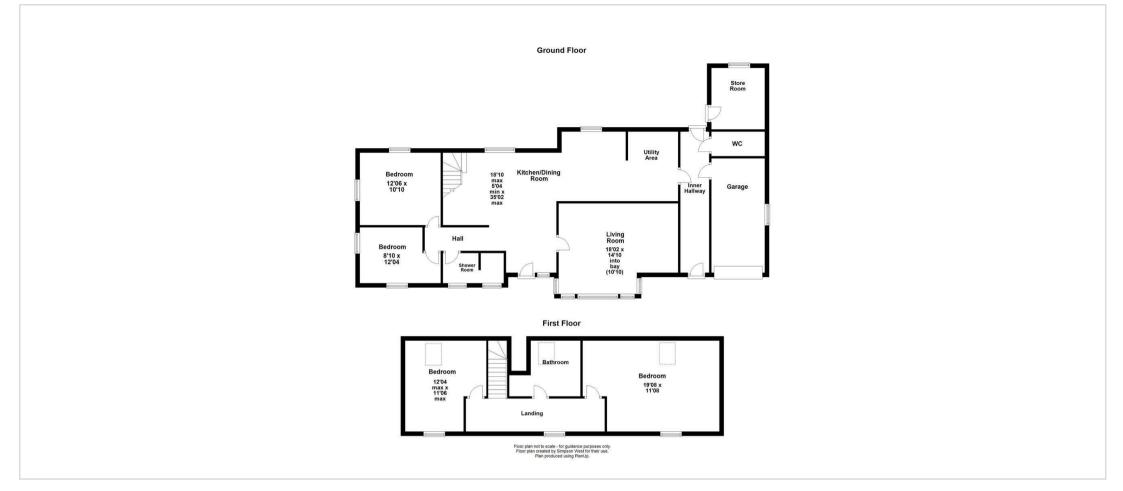

9 Church Street Corby, Northamptonshire NN17 3JY

Located within the charming village of Weldon is this recently refurbished former bungalow that has benefited from significant improvement to include a loft conversion/extension providing two extra double bedrooms and bathroom. The property itself which is offered with NO CHAIN occupies pleasant position within the village being close to the local schools, shops and other amenities. Features include a spacious entrance hall, living room, two double bedrooms, the refitted shower room and the impressive kitchen dining family room with integrated appliances to the kitchen and a utility area. In addition there is a rear hall with access to the garage, w/c and the rear garden. To the first floor there are two double bedrooms and the main family bath and shower room. Outside is a wraparound garden that is mainly laid to lawn with a patio area. There is a double width driveway to the front with a garden that is enclosed by a low level stone wall. Early viewings are an absolute must. Energy rating D. Council Tax Band D.