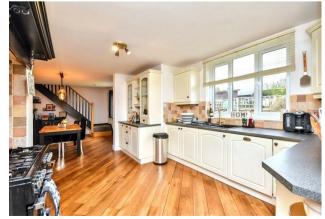

9 Church Street Corby, Northamptonshire NN17 3JY

Located within the charming village of Weldon is this recently refurbished former bungalow that has benefited from significant improvement to include a loft conversion/extension providing two extra double bedrooms and bathroom. The property itself which is offered with NO CHAIN occupies pleasant position within the village being close to the local schools, shops and other amenities. Features include a spacious entrance hall, living room, two double bedrooms, the refitted shower room and the impressive kitchen dining family room with integrated appliances to the kitchen and a utility area. In addition there is a rear hall with access to the garage, w/c and the rear garden. To the first floor there are two double bedrooms and the main family bath and shower room. Outside is a wraparound garden that is mainly laid to lawn with a patio area. There is a double width driveway to the front with a garden that is enclosed by a low level stone wall. Early viewings are an absolute must. Energy rating D. Council Tax Band D.