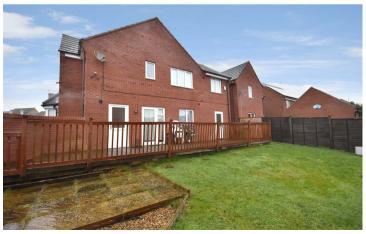

5 Flycatcher Road Corby, Northants NN18 8RW

Simpson West are delighted to offer to the market this executive five bedroom detached house set on a generous corner plot within a quiet cul de sac location in the sought after Oakley Vale area. Property offers spacious living accommodation throughout and is offered for sale in immaculate condition. Features include three reception rooms, a fitted kitchen/breakfast room with integrated appliances and separate utility room, To the first floor there are four double bedrooms, a single bedroom, family bathroom with the master bedroom benefiting from an en-suite and dressing room. To the rear is a fully enclosed established lawned garden with decked entertaining area with an access gate to the side of the property. To the front is a fully block paved area offering parking for several vehicles and a DRIVEWAY provides further OFF ROAD PARKING and leads to a GARAGE. Viewing of this rarely available family home is highly advised if its position and size of accommodation are to be appreciated. Energy Rating C. Council Tax Band E.