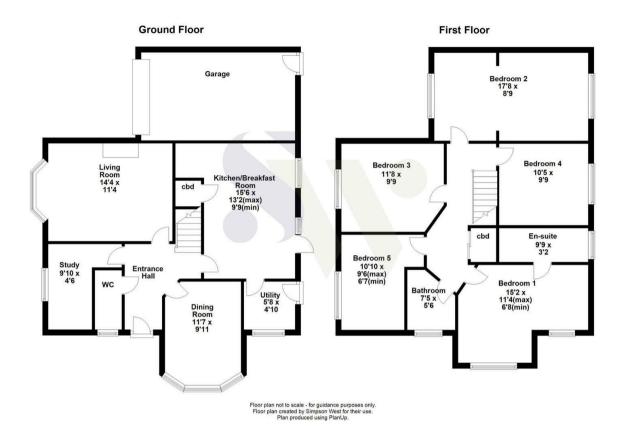

5 Flycatcher Road Corby, Northants NN18 8RW

Simpson West are delighted to offer to the market this executive five bedroom detached house set on a generous corner plot within a quiet cul de sac location in the sought after Oakley Vale area. Property offers spacious living accommodation throughout and is offered for sale in immaculate condition. Features include three reception rooms, a fitted kitchen/breakfast room with integrated appliances and separate utility room, To the first floor there are four double bedrooms, a single bedroom, family bathroom with the master bedroom benefiting from an en-suite and dressing room. To the rear is a fully enclosed established lawned garden with decked entertaining area with an access gate to the side of the property. To the front is a fully block paved area offering parking for several vehicles and a DRIVEWAY provides further OFF ROAD PARKING and leads to a GARAGE. Viewing of this rarely available family home is highly advised if its position and size of accommodation are to be appreciated. Energy Rating C. Council Tax Band E.