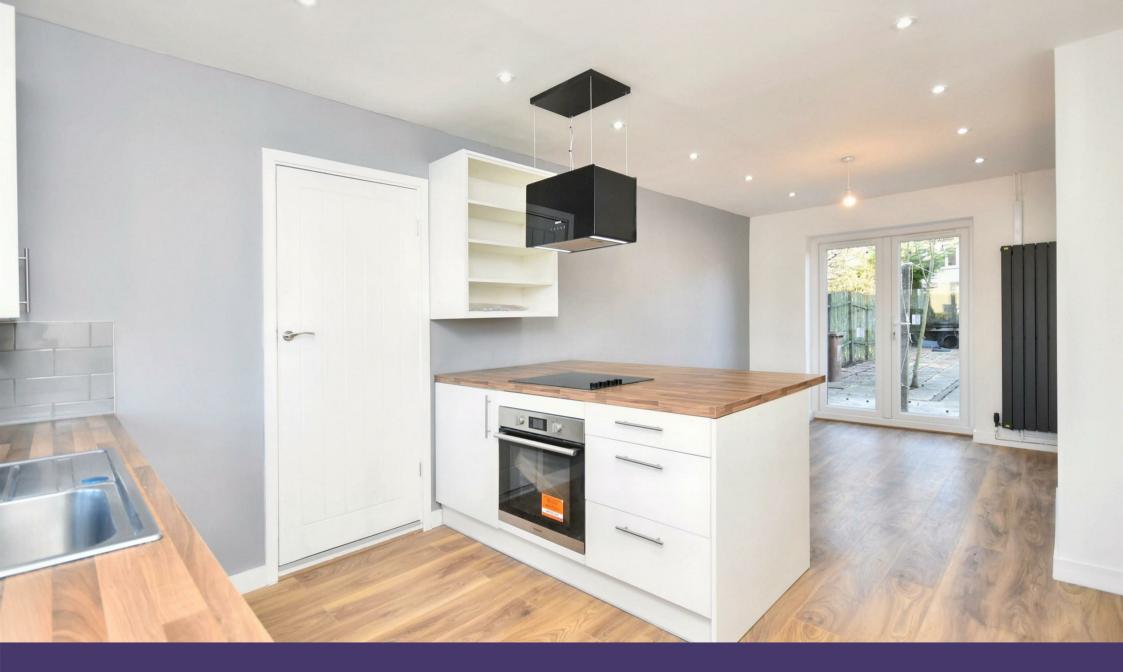

25 Coleridge Way Corby, NN17 2NZ

Simpson West are delighted to offer to the market for sale with no onward chain this recently refurbished FOUR bedroom semi detached residence. The property occupies a pleasant position within the ever popular Shire area and is within walking distance to the local school, shops and other amenities. Features include an entrance hall/porch area, a downstairs double bedroom, the refitted Wren kitchen dining family room boasting integrated appliances, doors to the garden and down lights. In addition there is an office area with downstairs shower room/w.c. To the first floor there are two double bedroom, a good single bedroom and the main family bathroom. Outside is a large garden that is fully enclosed with patio area. To the front is an enclosed garden with the potential to add off road parking (subject to relevant planning) Early viewings are a must. Energy rating E. Council Tax Band A.

## Ground Floor Approx. 499.9 sq. feet Kitchen/Dining Room 13'92x10'38 Shower Room Entrance Hall