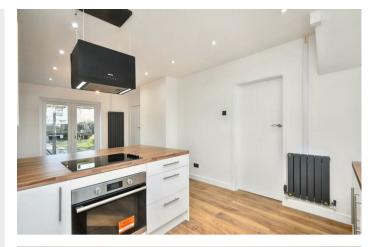

25 Coleridge Way Corby, NN17 2NZ

Simpson West are delighted to offer to the market for sale with no onward chain this recently refurbished FOUR bedroom semi detached residence. The property occupies a pleasant position within the ever popular Shire area and is within walking distance to the local school, shops and other amenities. Features include an entrance hall/porch area, a downstairs double bedroom, the refitted Wren kitchen dining family room boasting integrated appliances, doors to the garden and down lights. In addition there is an office area with downstairs shower room/w.c. To the first floor there are two double bedroom, a good single bedroom and the main family bathroom. Outside is a large garden that is fully enclosed with patio area. To the front is an enclosed garden with the potential to add off road parking (subject to relevant planning) Early viewings are a must. Energy rating E. Council Tax Band A.

## Ground Floor Approx. 499.9 sq. feet Kitchen/Dining Room 13'92x10'38 Shower Room Entrance Hall