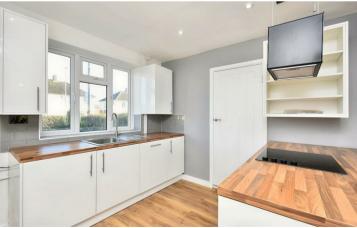

25 Coleridge Way Corby, NN17 2NZ

Simpson West are delighted to offer to the market for sale with no onward chain this recently refurbished FOUR bedroom semi detached residence. The property occupies a pleasant position within the ever popular Shire area and is within walking distance to the local school, shops and other amenities. Features include an entrance hall/porch area, a downstairs double bedroom, the refitted Wren kitchen dining family room boasting integrated appliances, doors to the garden and down lights. In addition there is an office area with downstairs shower room/w.c. To the first floor there are two double bedroom, a good single bedroom and the main family bathroom. Outside is a large garden that is fully enclosed with patio area. To the front is an enclosed garden with the potential to add off road parking (subject to relevant planning) Early viewings are a must. Energy rating E. Council Tax Band A.