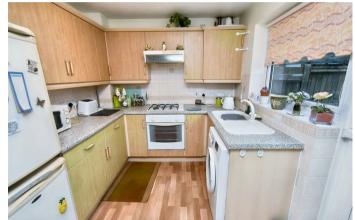

26 Greeve Close Corby, NN18 8LW

Occupying a highly attractive cul-de-sac position within the highly desirable Great Oakley area, is this detached bungalow which is being offered for sale with NO CHAIN. Features and accommodation include gas central heating and double-glazed windows and doors, and a reception hall provides access to a highly spacious living room, conservatory, fitted kitchen/breakfast room with integrated appliances, TWO BEDROOMS with both benefit from fitted wardrobes, and there is also a bathroom. Outside, there is an attractive open plan frontage with a driveway set to one side which provides OFF ROAD PARKING for two vehicles and leads to the GARAGE which boasts an electric garage door. The rear garden has been designed with easy maintenance in mind and is of good size.