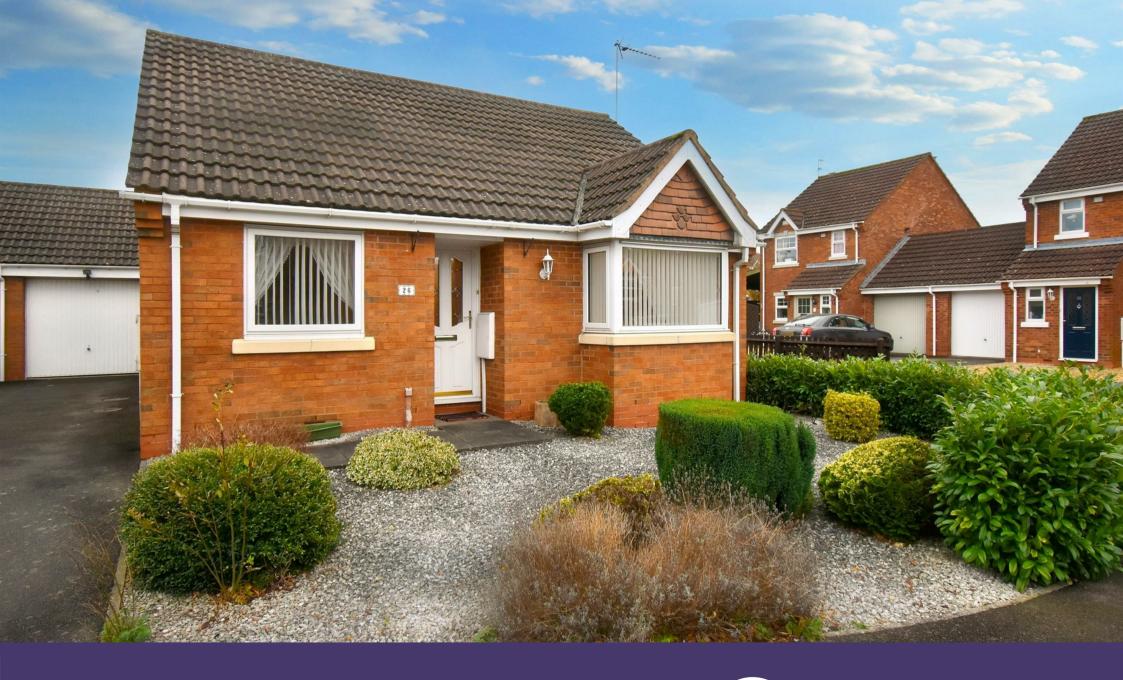

26 Greeve Close Corby, NN18 8LW

Occupying a highly attractive cul-de-sac position within the highly desirable Great Oakley area, is this detached bungalow which is being offered for sale with NO CHAIN. Features and accommodation include gas central heating and double-glazed windows and doors, and a reception hall provides access to a highly spacious living room, conservatory, fitted kitchen/breakfast room with integrated appliances, TWO BEDROOMS with both benefit from fitted wardrobes, and there is also a bathroom. Outside, there is an attractive open plan frontage with a driveway set to one side which provides OFF ROAD PARKING for two vehicles and leads to the GARAGE which boasts an electric garage door. The rear garden has been designed with easy maintenance in mind and is of good size.

An early visit is highly recommended! Energy Rating C. Council Tax Band C.