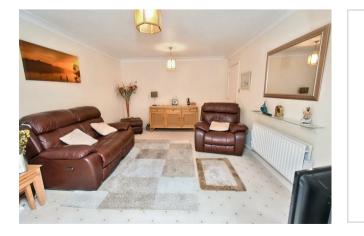

26 Greeve Close Corby, NN18 8LW

Occupying a highly attractive cul-de-sac position within the highly desirable Great Oakley area, is this detached bungalow which is being offered for sale with NO CHAIN. Features and accommodation include gas central heating and double-glazed windows and doors, and a reception hall provides access to a highly spacious living room, conservatory, fitted kitchen/breakfast room with integrated appliances, TWO BEDROOMS with both benefit from fitted wardrobes, and there is also a bathroom. Outside, there is an attractive open plan frontage with a driveway set to one side which provides OFF ROAD PARKING for two vehicles and leads to the GARAGE which boasts an electric garage door. The rear garden has been designed with easy maintenance in mind and is of good size.