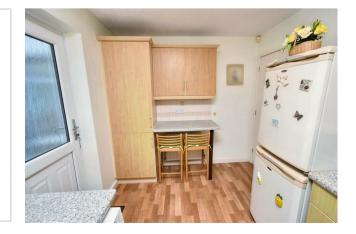

26 Greeve Close Corby, NN18 8LW

Occupying a highly attractive cul-de-sac position within the highly desirable Great Oakley area, is this detached bungalow which is being offered for sale with NO CHAIN. Features and accommodation include gas central heating and double-glazed windows and doors, and a reception hall provides access to a highly spacious living room, conservatory, fitted kitchen/breakfast room with integrated appliances, TWO BEDROOMS with both benefit from fitted wardrobes, and there is also a bathroom. Outside, there is an attractive open plan frontage with a driveway set to one side which provides OFF ROAD PARKING for two vehicles and leads to the GARAGE which boasts an electric garage door. The rear garden has been designed with easy maintenance in mind and is of good size.