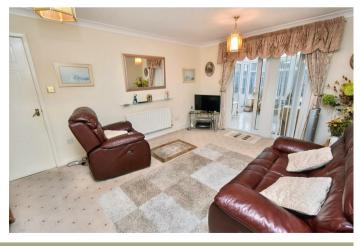

26 Greeve Close Corby, NN18 8LW

Occupying a highly attractive cul-de-sac position within the highly desirable Great Oakley area, is this detached bungalow which is being offered for sale with NO CHAIN. Features and accommodation include gas central heating and double-glazed windows and doors, and a reception hall provides access to a highly spacious living room, conservatory, fitted kitchen/breakfast room with integrated appliances, TWO BEDROOMS with both benefit from fitted wardrobes, and there is also a bathroom. Outside, there is an attractive open plan frontage with a driveway set to one side which provides OFF ROAD PARKING for two vehicles and leads to the GARAGE which boasts an electric garage door. The rear garden has been designed with easy maintenance in mind and is of good size.