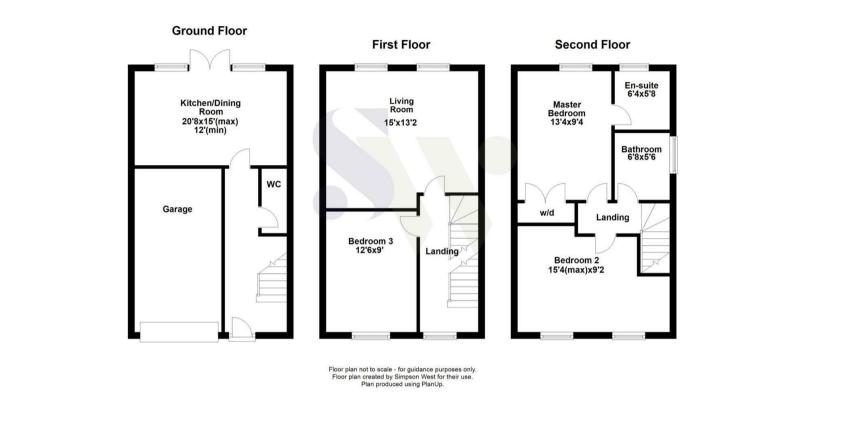

47 Mendip Way Corby, Northamptonshire NN18 8GJ

Enjoying a pleasant position within the sought after modern village of Little Stanion is this well-presented modern town house which offers accommodation over three floors. The property provides features and accommodation to include a reception hall, cloakroom/WC, and kitchen/dining room to the ground floor, The first floor boasts an excellent sized L - shaped living room with room for dining, there is also bedroom three. The second floor provides an impressive master bedroom which benefits from fitted wardrobes and ensuite facilities, bedroom 2 and there is also a separate family bathroom. Outside, there is an easy maintenance frontage with OFF ROAD PARKING which leads to the GARAGE. The rear garden has been landscaped again with easy maintenance in mind. An early visit is highly advised if genuine disappointment is to be avoided! Energy Rating C. Council Tax Band C. Little Stanion Management fee applies - £275 per annum.