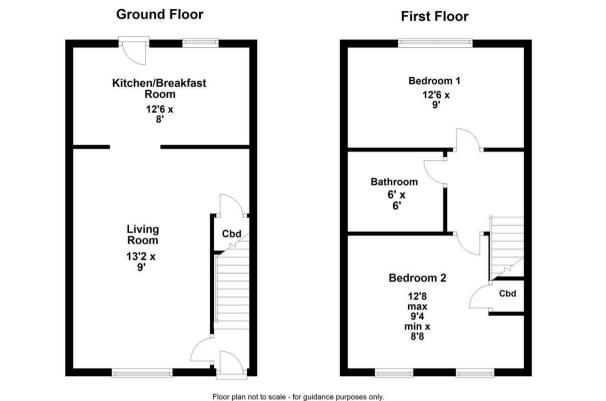

27 Garston Road Corby, Northamptonshire NN18 8NG

Enjoying an attractive position within this desirable road, is this rarely available and much improved town house which is presented in excellent condition. The property offers accommodation to include a reception hall, living room and a superbly refined kitchen/dining room with integrated appliances. The first floor provides TWO DOUBLE BEDROOMS and bathroom. Outside, there is an open plan lawned frontage with access to the side to OFF ROAD PARKING for TWO Vehicles side by side. The rear garden leads with a decked patio onto a predominantly lawned garden with garden shed. Viewing is a must! Energy Rating D. Council Tax Band B.

## £195,000

Simpson West Sv

Floor plan not to scale - for guidance purposes only. Floor plan created by Simpson West for their use. Plan produced using PlanUp.

You may download, store and use the material for your own personal use and research. You may not republish, retransmit, redistribute or otherwise make the material available to any party or make the same available on any website, online service or bulletin board of your own or of any other party or make the same available in hard copy or in any other media without the website owner's express prior written consent. The website owner's copyright must remain on all reproductions of material taken from this website.