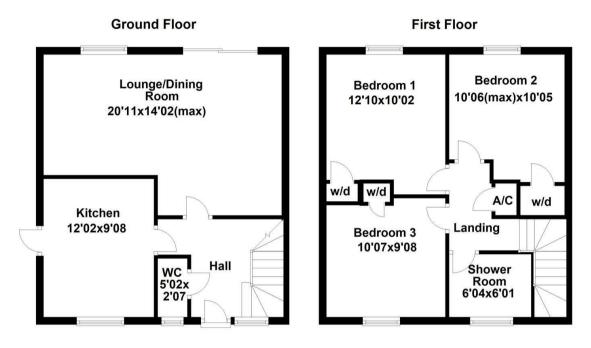

83 Newark Drive Corby, NN18 OEZ

Located within the highly popular Beanfield area is this rarely available THREE double bedroom semi detached residence that is being offered to the market for sale with no onward chain. The property occupies a pleasant position being within walking distance to the local schools, shops and other amenities. Features include an entrance hall, cloakroom w/c, a modern fitted that has been refitted and the large living dining room with doors leading to the rear garden. To the first floor there are three double bedrooms and the shower room comprising of a three piece suite. Outside is a large fully enclosed garden that is south facing, this benefits from a patio area by the house. The front is enclosed by a low level wall, off road parking could be added subject to obtaining relevant planning consent. Early viewings are an absolute must. Energy rating D. Council Tax Band B.