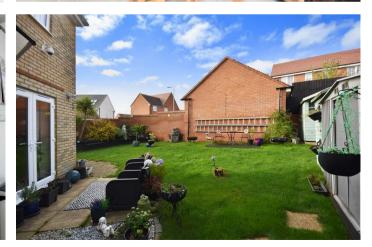

Outside to the front there is a wrap around easily maintainable garden with a driveway providing OFF ROAD PARKING. Private sunny rear garden is fully enclosed and mainly laid to lawn with a patio area providing a pleasant seating/entertaining area. Viewing are highly recommended.