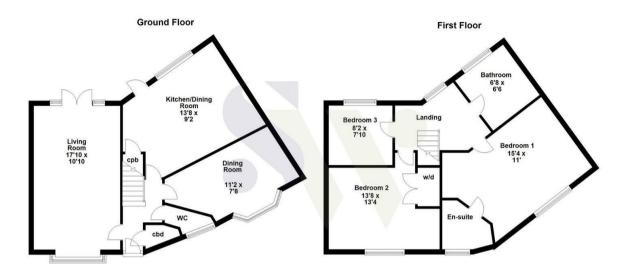

## A must-see home!

Enjoying a highly attractive position within this established and highly sought after cul-de-sac in Oakley Vale area of Corby is this rarely available DETACHED family home which is being offered for sale with NO CHAIN!!!! The property is presented in outstanding condition and offers accommodation to include a reception hall, cloakroom/WC, large living room, fitted kitchen including integrated appliances and a fantastic dining room. The first floor provides THREE BEDROOMS with the master boasting en-suite facilities. There is also a family bathroom.

Outside to the front there is a wrap around easily maintainable garden with a driveway providing OFF ROAD PARKING. Private sunny rear garden is fully enclosed and mainly laid to lawn with a patio area providing a pleasant seating/entertaining area. Viewing are highly recommended.