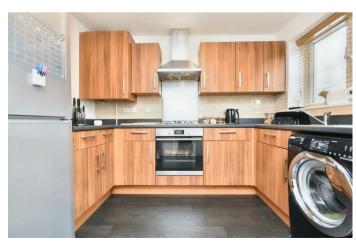

11 Hooke Close Corby, Northamptonshire NN17 2AP

Simpson West are delighted to offer to the market for sale this well presented TWO double bedroom semi detached residence that is nestled away within a quiet cul-de-sac. The property itself occupies a pleasant position and is within walking distance to the local school, shops and other amenities. Features include an entrance hall, cloakroom w/c, a large pantry, a modern fitted kitchen and large living dining room with doors leading to the rear garden. To the first floor there are two generous double bedrooms and the refitted bath and shower room. Outside there is a large landscaped garden that is fully enclosed, this is mainly laid to lawn with a generous seating area. To the front there is a double length driveway with an EV charging point. Early viewings are an absolute must. Energy rating B. Council Tax Band B.

## Lounge/Dining Room 17'2 x 13'6 Hall Kitchen 9'8 x 6'6