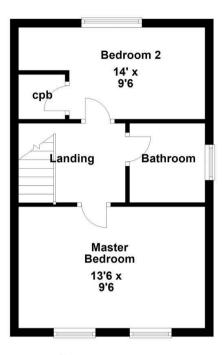

## **Ground Floor**

## Lounge/Dining Room 17'2 x 13'6 Hall Kitchen 9'8 x 6'6

## **First Floor**

Floor plan not to scale - for guidance purposes only. Floor plan created by Simpson West for their use. Plan produced using PlanUp.

You may download, store and use the material for your own personal use and research. You may not republish, retransmit, redistribute or otherwise make the material available to any party or make the same available on any website, online service or bulletin board of your own or of any other party or make the same available in hard copy or in any other media without the website owner's express prior written consent. The website owner's copyright must remain on all reproductions of material taken from this website.