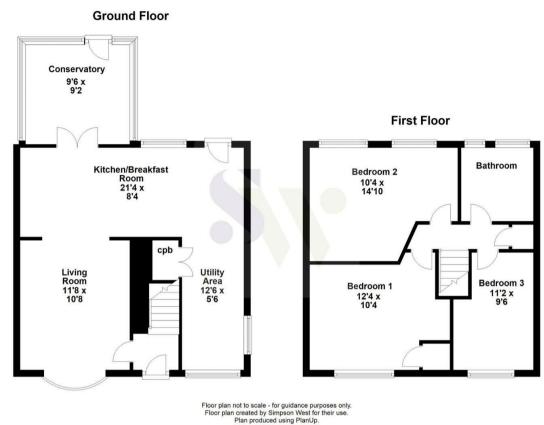

Southfield Road Corby, NN17 3BX

Enjoying a pleasant position within the highly sought after village of Gretton, is this rarely available family home which is being offered for sale with NO CHAIN. Offering features and accommodation to include gas central heating, a reception hall, living room with fireplace and an archway leads through to a solid oak fitted kitchen/breakfast room with integrated appliances and a separate utility area. There is also a conservatory. The first floor provides THREE BEDROOMS and a four-piece bathroom.