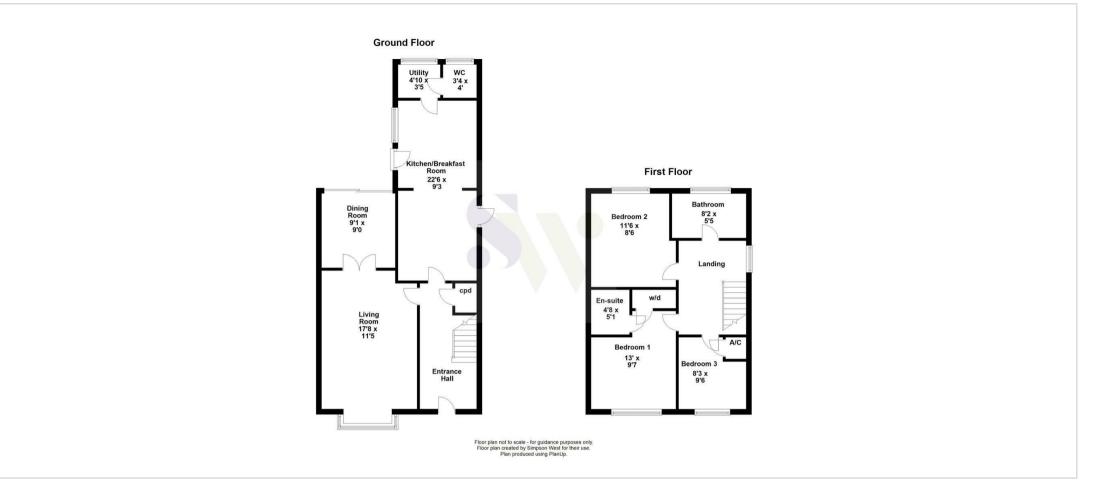

Accommodation includes a light and airy reception hall, living room, dining room, a fully fitted kitchen/breakfast room, utility room and a down stairs cloakroom. The first floor provides THREE BEDROOMS with the master benefiting from integrated wardrobes and en-suite facilities. There is also a separate family bathroom. Outside, there is an open plan frontage with a driveway providing OFF ROAD PARKING facilities which leads to the GARAGE. The rear garden leads with a paved patio area to a lawned garden which is designed for easy maintenance. Viewing is highly recommended of this lovely family home. Energy Rating C. Council Tax Band D.