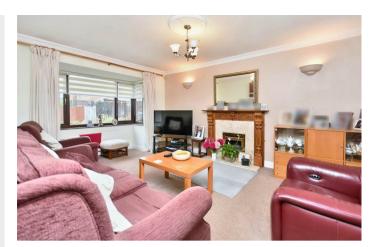

Accommodation includes a light and airy reception hall, living room, dining room, a fully fitted kitchen/breakfast room, utility room and a down stairs cloakroom. The first floor provides THREE BEDROOMS with the master benefiting from integrated wardrobes and en-suite facilities. There is also a separate family bathroom. Outside, there is an open plan frontage with a driveway providing OFF ROAD PARKING facilities which leads to the GARAGE. The rear garden leads with a paved patio area to a lawned garden which is designed for easy maintenance. Viewing is highly recommended of this lovely family home. Energy Rating C. Council Tax Band D.