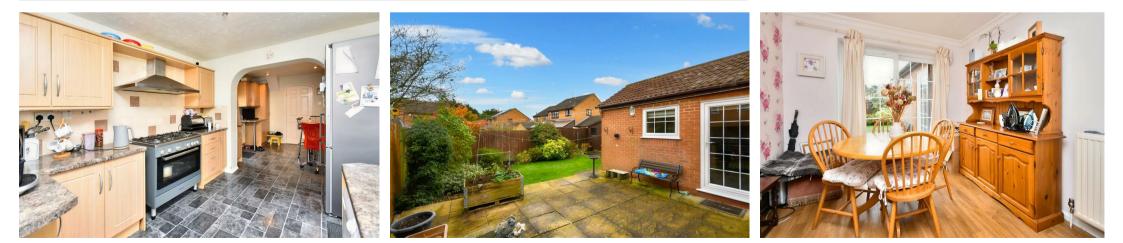

Accommodation includes a light and airy reception hall, living room, dining room, a fully fitted kitchen/breakfast room, utility room and a down stairs cloakroom. The first floor provides THREE BEDROOMS with the master benefiting from integrated wardrobes and en-suite facilities. There is also a separate family bathroom. Outside, there is an open plan frontage with a driveway providing OFF ROAD PARKING facilities which leads to the GARAGE. The rear garden leads with a paved patio area to a lawned garden which is designed for easy maintenance. Viewing is highly recommended of this lovely family home. Energy Rating C. Council Tax Band D.