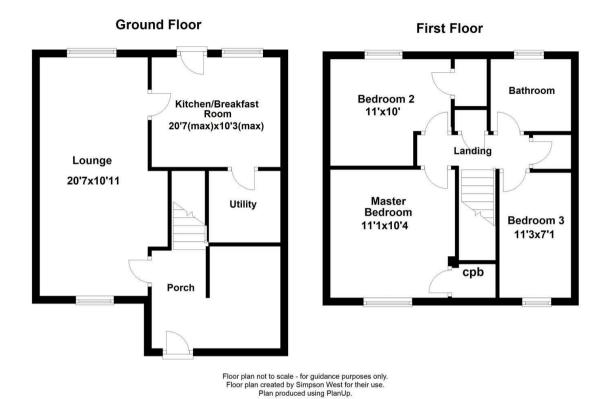

2 Welbeck Court Corby, NN18 OHP

Simpson West are delighted to offer to the market for sale with no onward chain this three bedroom family residence that is located within the ever popular Beanfield area. The property itself is located within a quiet culde-sac and is close to local schools, shops and other amenities. Features include an extended porch/entrance hall, living dining room and fitted kitchen. To the first floor there are two double bedrooms, a good single bedroom and the main family bathroom. Outside there is an enclosed garden that is low maintenance. To the front is the same that is enclosed via a low level wall with the potential to add off road parking (subject to relevant planning permission/consent). Early viewings are a must. Energy rating to be confirmed D. Council Tax Band A.