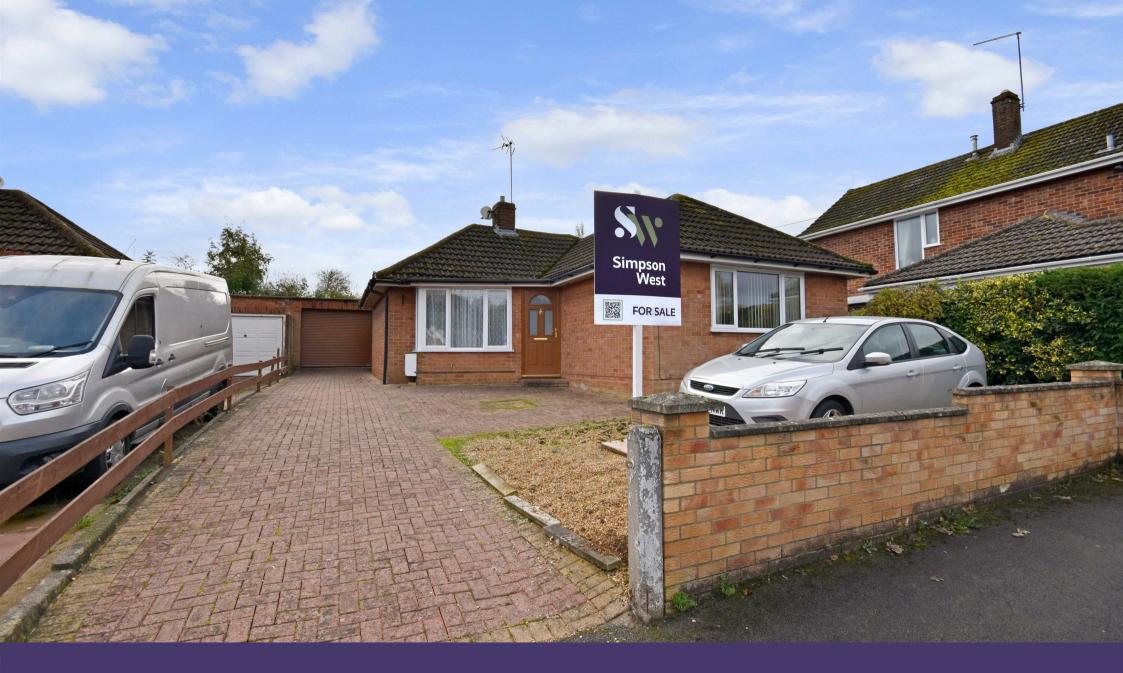

30 Capell Gardens Corby, NN18 9LZ

Nestled away within a both quiet and highly regarded cul-de-sac is this large TWO bedroom detached bungalow that is being offered to the market for sale with NO ONWARD CHAIN!!!. The property itself occupies a pleasant position being within walking distance to the town centre, local transport links and other amenities. Features include an bright entrance hall, large living room with patio doors leading to the rear garden, a kitchen/utility room, two double bedrooms and a shower room. To the rear is a large patio area leading to a landscaped garden predominantly laid to lawn. To the side of the property there is a large detached garage with an electric GAROLLA roller door. To the front is a large block paved driveway offering off road parking for multiple vehicles. Early viewings are highly advised.