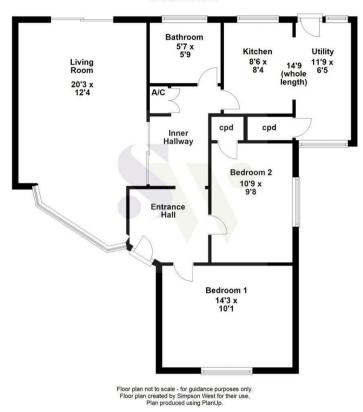

30 Capell Gardens Corby, NN18 9LZ

Nestled away within a both quiet and highly regarded cul-de-sac is this large TWO bedroom detached bungalow that is being offered to the market for sale with NO ONWARD CHAIN!!!. The property itself occupies a pleasant position being within walking distance to the town centre, local transport links and other amenities. Features include an bright entrance hall, large living room with patio doors leading to the rear garden, a kitchen/utility room, two double bedrooms and a shower room. To the rear is a large patio area leading to a landscaped garden predominantly laid to lawn. To the side of the property there is a large detached garage with an electric GAROLLA roller door. To the front is a large block paved driveway offering off road parking for multiple vehicles. Early viewings are highly advised.