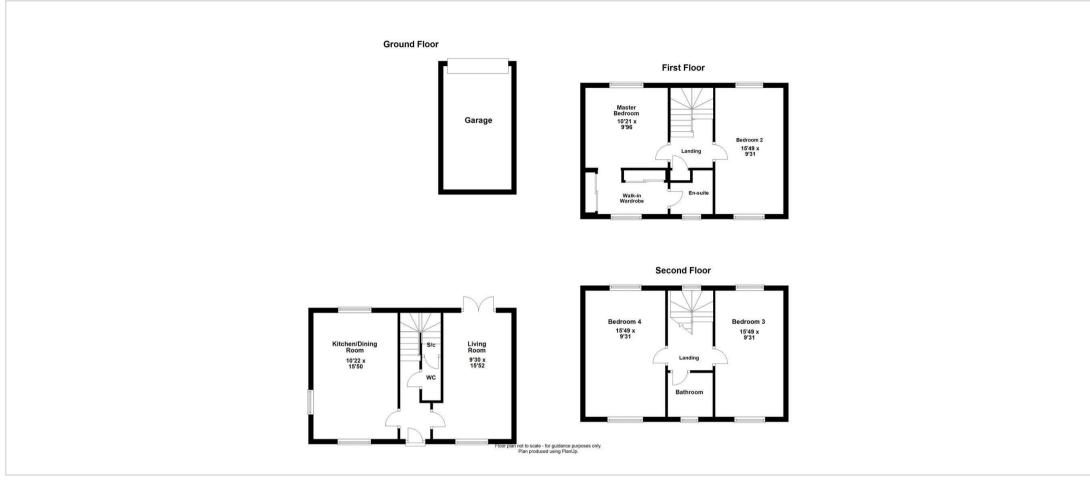

## 3 Lilford Place Corby, Northamptonshire NN17 5ED

Simpson West are delighted to offer to the market for sale with no onward chain this rarely available Lagon Homes built FOUR double bedroom family residence located within the prestigious Priors Hall Park. The property itself is in a prime location facing onto the landscaped town gardens and is within a stones throw to the local school and other amenities. Features include a large entrance hall, cloakroom w/c, large kitchen dining room and the living room with patio doors leading to the rear garden. To the first floor there is the master bedroom with walk in wardrobe and en-suite shower room and bedroom two. To the second floor there are two large double bedrooms and the main family bathroom with three piece suite. At the rear of the property is good sized garden that is fully enclosed, there is a off road parking and a single detached garage. Early viewings are highly advised to avoid missing out on this rarely available home. Energy rating B. Council Tax Band D.