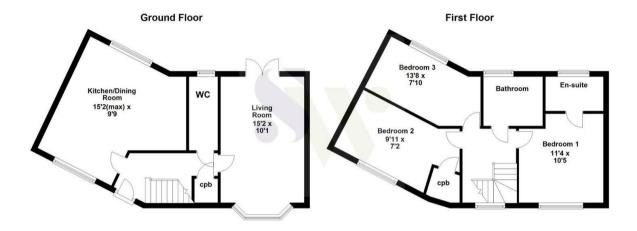

49 Chatsworth Road Corby, NN18 8PE

Located within the highly popular Oakley Vale area is this modern three bedroom semi detached residence that is being offered to the market for sale with no onward chain. The property occupies a pleasant position and is within walking distance to the local school, shops and other amenities. Features include an entrance hall, cloakroom w/c, kitchen dining room and living room with doors leading to the rear garden. To the first floor there are two large double bedrooms with the master boasting an en-suite shower room, in addition there is a single bedroom and the main family bathroom. Outside there is a fully enclosed garden that is mainly laid to lawn. There is a single garage with a drive to the front. Early viewings are a must. Energy rating D. Council Tax Band C.

£234,950

Floor plan not to scale - for guidance purposes only. Floor plan created by Simpson West for their use. Plan produced using PlanUp.

You may download, store and use the material for your own personal use and research. You may not republish, retransmit, redistribute or otherwise make the material available to any party or make the same available on any website, online service or bulletin board of your own or of any other party or make the same available in hard copy or in any other media without the website owner's express prior written consent. The website owner's copyright must remain on all reproductions of material taken from this website.