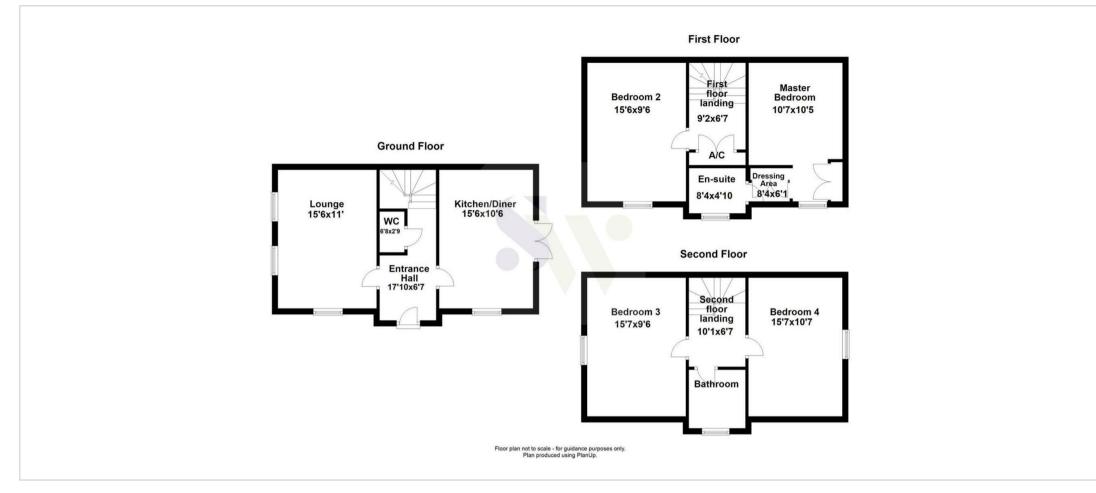

24 Courteenhall Drive Corby, NN17 5FE

Simpson West are delighted to bring to the market this imposing FOUR bedroom semi-detached family home which is nestled in this quiet cul-de-sac on the exclusive Priors Hall Park development. This beautifully presented property benefits from a large, modern kitchen/dining room with integrated appliances, living room and a cloakroom/WC to the ground floor. The first floor consists of two double bedrooms, with the master bedroom enjoying a dressing area with fitted wardrobes and an en-suite shower room. To the second floor there are a further two double bedrooms and a modern family bathroom. To the rear there is a highly private, landscaped rear garden providing access to the GARAGE and off-road parking.