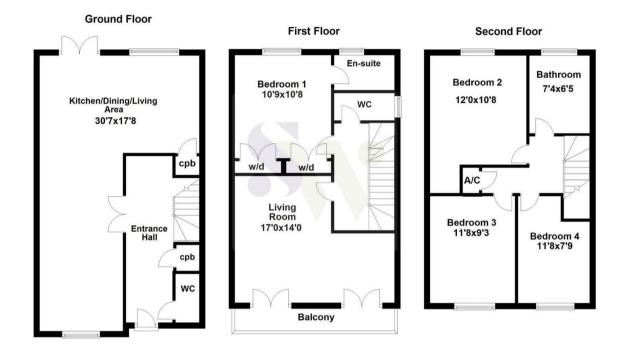

140 Kestrel Road
Corby, Northamptonshire NN17 5FP

Enjoying an attractive position within the much sought after Priors Hall Park, and being perfectly positioned close to an array of local amenities including shops, primary/secondary schools and children's play parks, this attractive FOUR BEDROOMED three storey home must be seen internally if it is to be truly appreciated. Priors Hall Park is set within nine hundred acres of parkland and Park is the perfect location for families looking to relocate, those looking for a scenic retreat, or simply anyone looking for a modern style of living. Providing accommodation over three floors, accommodation includes an imposing reception hall, cloakroom/WC, and a stunning open plan fitted kitchen/dining room/sitting room with the kitchen boasting integrated appliances. The first floor enjoys an L shaped living room with two sets of French doors leading onto a full width balcony which is the perfect place to take in the views opposite. The master bedroom is also set to this floor and benefits from fitted wardrobes and en-suite facilities, there is also a separate cloakroom/WC The second floor provides three further double bedrooms and a bathroom. Outside, there is an attractive enclosed frontage with the rear gardens being laid to lawn and are complimented by a good-sized patio area and provide access to OFF ROAD PARKING for TWO VEHICLES which is set to the rear of these gardens. Energy Rating B. Council Tax Band D.

\*Urban and Civic Estate Charge Applicable\* £286pa.

£305,000

Floor plan not to scale - for guidance purposes only.
Floor plan created by Simpson West for their use.
Plan produced using PlanUp.

You may download, store and use the material for your own personal use and research. You may not republish, retransmit, redistribute or otherwise make the material available to any party or make the same available on any website, online service or bulletin board of your own or of any other party or make the same available in hard copy or in any other media without the website owner's express prior written consent. The website owner's copyright must remain on all reproductions of material taken from this website.