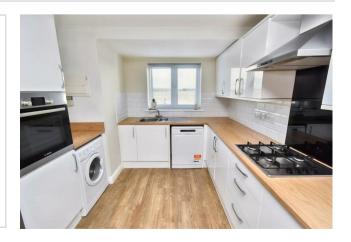

140 Kestrel Road
Corby, Northamptonshire NN17 5FP

Enjoying an attractive position within the much sought after Priors Hall Park, and being perfectly positioned close to an array of local amenities including shops, primary/secondary schools and children's play parks, this attractive FOUR BEDROOMED three storey home must be seen internally if it is to be truly appreciated. Priors Hall Park is set within nine hundred acres of parkland and Park is the perfect location for families looking to relocate, those looking for a scenic retreat, or simply anyone looking for a modern style of living. Providing accommodation over three floors, accommodation includes an imposing reception hall, cloakroom/WC, and a stunning open plan fitted kitchen/dining room/sitting room with the kitchen boasting integrated appliances. The first floor enjoys an L shaped living room with two sets of French doors leading onto a full width balcony which is the perfect place to take in the views opposite. The master bedroom is also set to this floor and benefits from fitted wardrobes and en-suite facilities, there is also a separate cloakroom/WC The second floor provides three further double bedrooms and a bathroom. Outside, there is an attractive enclosed frontage with the rear gardens being laid to lawn and are complimented by a good-sized patio area and provide access to OFF ROAD PARKING for TWO VEHICLES which is set to the rear of these gardens. Energy Rating B. Council Tax Band D.