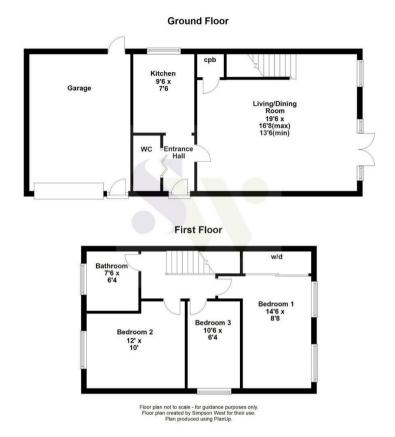

59 Thetford Close Corby, NN18 9PH

Enjoying a pleasant position within this much sought after cul-de-sac which can be found within the popular Danesholme area, is this immaculately presented semi-detached property which has been much improved by the current owners. Accommodation includes a reception hall, cloakroom/WC/ living/dining room, and there is a superb, refitted kitchen with integrated appliances. The first floor provides THREE BEDROOMS with the master benefiting from fitted wardrobes and there is also a family bathroom. Outside, there is an attractive stenciled frontage with a driveway to one side providing OFF ROAD PARKING leading to the GARAGE. The rear garden is simply stunning, of L shaped design, and has been thoughtfully landscaped with easy maintenance in mind. Viewing is highly recommended of this fantastic family home if its position and condition throughout and plot are to be fully appreciated!