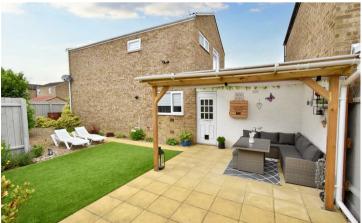

59 Thetford Close Corby, NN18 9PH

Enjoying a pleasant position within this much sought after cul-de-sac which can be found within the popular Danesholme area, is this immaculately presented semi-detached property which has been much improved by the current owners. Accommodation includes a reception hall, cloakroom/WC/ living/dining room, and there is a superb, refitted kitchen with integrated appliances. The first floor provides THREE BEDROOMS with the master benefiting from fitted wardrobes and there is also a family bathroom. Outside, there is an attractive stenciled frontage with a driveway to one side providing OFF ROAD PARKING leading to the GARAGE. The rear garden is simply stunning, of L shaped design, and has been thoughtfully landscaped with easy maintenance in mind. Viewing is highly recommended of this fantastic family home if its position and condition throughout and plot are to be fully appreciated!