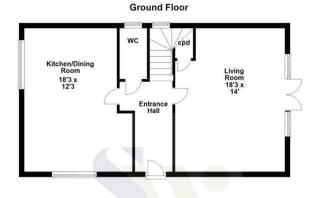

28 Pennine Close Corby, NN18 8GH

Simpson West Lettings are proud to offer this beautifully presented detached family home situated within the sought after Little Stanion. The area offers good local amenities, pretty country scenery and a primary school. Accommodation to include an entrance hall, guest WC, living room with patio doors which open onto the rear garden and an open plan kitchen/dining room benefitting from integrated appliances. Upstairs there is a family bathroom and four bedrooms with the main bedroom benefitting from a shower room en-suite. There is a driveway and a single garage which has been converted to another family room. Outside, the property also benefits from off-road parking and a landscaped garden. Energy Rating B. Council Tax Band D.