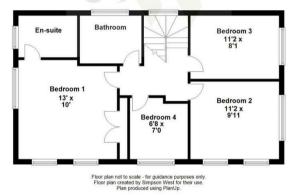

28 Pennine Close Corby, NN18 8GH

Simpson West Lettings are proud to offer this beautifully presented detached family home situated within the sought after Little Stanion. The area offers good local amenities, pretty country scenery and a primary school. Accommodation to include an entrance hall, guest WC, living room with patio doors which open onto the rear garden and an open plan kitchen/dining room benefitting from integrated appliances. Upstairs there is a family bathroom and four bedrooms with the main bedroom benefitting from a shower room en-suite. There is a driveway and a single garage which has been converted to another family room. Outside, the property also benefits from off-road parking and a landscaped garden. Energy Rating B. Council Tax Band D.