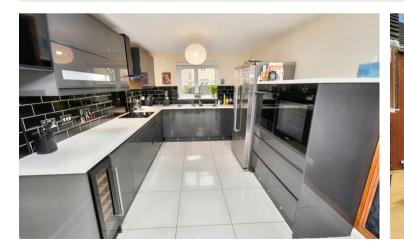

29 Kempton Close Corby, NN18 8QY

Enjoying a highly attractive and secluded cul-de-sac position which overlooks green space to the front, this well presented detached residence can be found within the much sought after Oakley Vale area and simply must be seen if it is to be truly appreciated. The property has been much improved and provides additional features to include underfloor heating to a superb 21ft kitchen/dining room, and an air conditioning system to the first floor. Accommodation includes an imposing reception hall, cloakroom/WC, a dual aspect living/dining room, a highly spacious fully fitted kitchen/dining room to include integrated appliances and there is also a separate utility room. The first floor provides FOUR BEDROOMS all of which are of a good size and with the master benefiting from fitted furniture and en-suite facilities, there is also a family bathroom. Outside, there is a well maintained frontage which overlooks an attractive green space and would be ideal for dog walkers. A driveway provides OFF ROAD PARKING leading to the GARAGE and there is additional parking for two vehicles opposite the property. The rear gardens are a particular feature, as they are of excellent size and boast a large decked patio area which is complimented by lawn which would be ideal for a family. Viewing is highly recommended of this perfectly positioned property and therefore an early visit is highly recommended! Energy Rating C. Council Tax Band D.