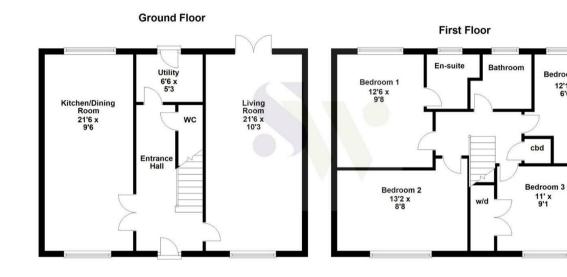

## Offers In Excess Of £360,000

⁰□ 4

2

合 2

Simpson West

Floor plan not to scale - for guidance purposes only. Floor plan created by Simpson West for their use. Plan produced using PlanUp.

Bedroom 4

12'1 x 6'6

cbd

11' x 9'1

You may download, store and use the material for your own personal use and research. You may not republish, retransmit, redistribute or otherwise make the material available to any party or make the same available on any website, online service or bulletin board of your own or of any other party or make the same available in hard copy or in any other media without the website owner's express prior written consent. The website owner's copyright must remain on all reproductions of material taken from this website.