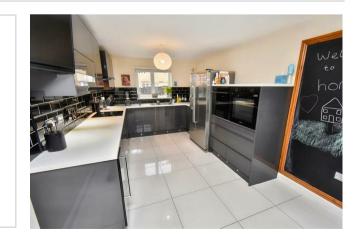

29 Kempton Close Corby, NN18 8QY

Enjoying a highly attractive and secluded cul-de-sac position which overlooks green space to the front, this well presented detached residence can be found within the much sought after Oakley Vale area and simply must be seen if it is to be truly appreciated. The property has been much improved and provides additional features to include underfloor heating to a superb 21ft kitchen/dining room, and an air conditioning system to the first floor. Accommodation includes an imposing reception hall, cloakroom/WC, a dual aspect living/dining room, a highly spacious fully fitted kitchen/dining room to include integrated appliances and there is also a separate utility room. The first floor provides FOUR BEDROOMS all of which are of a good size and with the master benefiting from fitted furniture and en-suite facilities, there is also a family bathroom. Outside, there is a well maintained frontage which overlooks an attractive green space and would be ideal for dog walkers. A driveway provides OFF ROAD PARKING leading to the GARAGE and there is additional parking for two vehicles opposite the property. The rear gardens are a particular feature, as they are of excellent size and boast a large decked patio area which is complimented by lawn which would be ideal for a family. Viewing is highly recommended of this perfectly positioned property and therefore an early visit is highly recommended! Energy Rating C. Council Tax Band D.