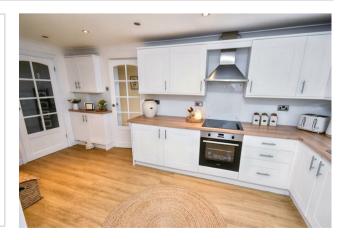

1 Tamar Green Corby, NN17 2LA

This beautifully presented family home simply must be seen!

Offering a real WOW factor, this extremely well-presented semi-detached property has been thoughtfully extended to provide accommodation to include a spacious reception hall, living room, separate dining room, conservatory, a superb, fitted kitchen/breakfast room with integrated appliances and separate utility room/study. The first floor provides THREE well proportioned bedrooms with the master and guest rooms benefitting from fitted wardrobes. There is also a four-piece family bathroom. Outside, a highly attractive well-maintained frontage compliments the property perfectly whilst the rear has been designed with easy maintenance in mind, with stencilled paving also being complimented by well-maintained borders. A GARAGE is approached via the side of the property and is situated to the rear boundary. Make your appointment now to avoid disappointment!