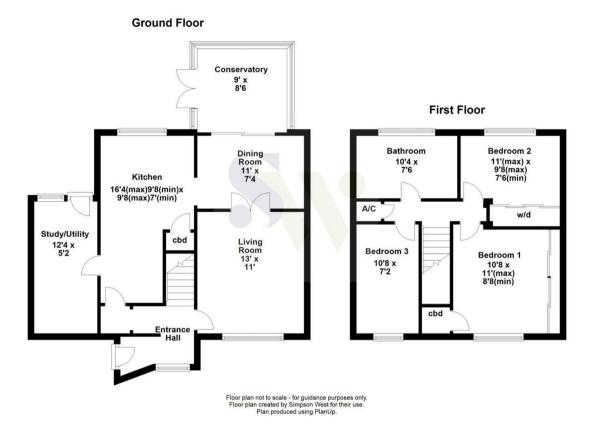

1 Tamar Green Corby, NN17 2LA

This beautifully presented family home simply must be seen!

Offering a real WOW factor, this extremely well-presented semi-detached property has been thoughtfully extended to provide accommodation to include a spacious reception hall, living room, separate dining room, conservatory, a superb, fitted kitchen/breakfast room with integrated appliances and separate utility room/study. The first floor provides THREE well proportioned bedrooms with the master and guest rooms benefitting from fitted wardrobes. There is also a four-piece family bathroom. Outside, a highly attractive well-maintained frontage compliments the property perfectly whilst the rear has been designed with easy maintenance in mind, with stencilled paving also being complimented by well-maintained borders. A GARAGE is approached via the side of the property and is situated to the rear boundary. Make your appointment now to avoid disappointment!