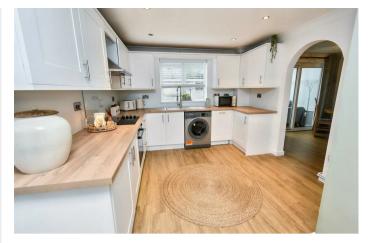

1 Tamar Green Corby, NN17 2LA

This beautifully presented family home simply must be seen!

Offering a real WOW factor, this extremely well-presented semi-detached property has been thoughtfully extended to provide accommodation to include a spacious reception hall, living room, separate dining room, conservatory, a superb, fitted kitchen/breakfast room with integrated appliances and separate utility room/study. The first floor provides THREE well proportioned bedrooms with the master and guest rooms benefitting from fitted wardrobes. There is also a four-piece family bathroom. Outside, a highly attractive well-maintained frontage compliments the property perfectly whilst the rear has been designed with easy maintenance in mind, with stencilled paving also being complimented by well-maintained borders. A GARAGE is approached via the side of the property and is situated to the rear boundary. Make your appointment now to avoid disappointment!