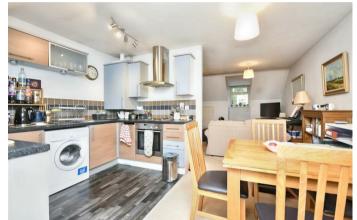

16 Outfield Close Corby, Northamptonshire NN18 8FX

Located within the highly sought after Great Oakley area is this well presented and rarely available ONE bedroom second floor apartment that is being offered to the market for sale with no onward chain. The property itself is located within a stones throw to shops, transport links and other amenities. Features include spacious communal halls, an entrance hall, living area which flows into an open plan kitchen dining area. There is a large double bedroom and main bathroom boasting a three piece fitted suite with shower over bath. Outside there is an allocated parking space for one vehicle with on street parking available nearby for guests. Early viewings are a must. Energy rating B. Service Charge/Ground Rent/Garden Maintenance Fees applicable of approx £1210 per annum. Council Tax Band B.