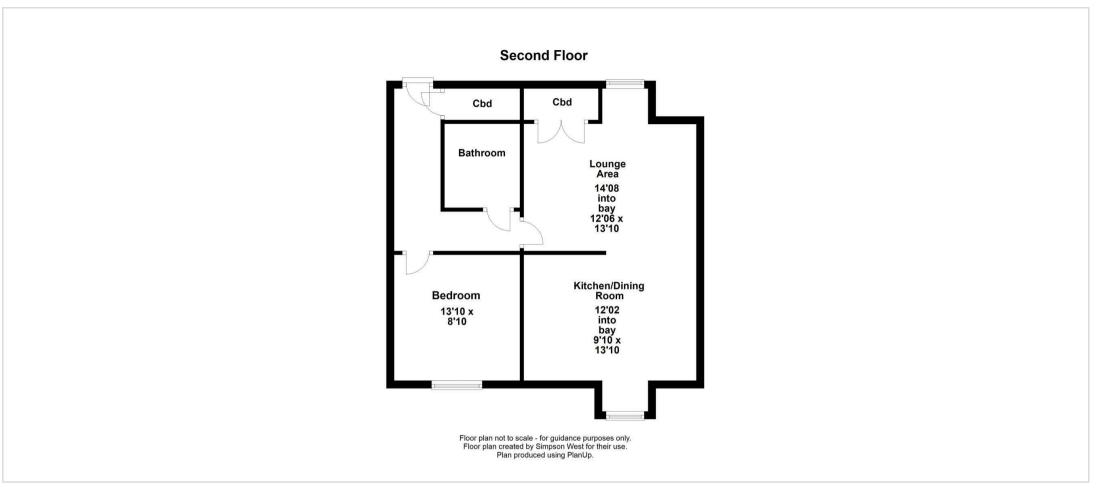

16 Outfield Close Corby, Northamptonshire NN18 8FX

Located within the highly sought after Great Oakley area is this well presented and rarely available ONE bedroom second floor apartment that is being offered to the market for sale with no onward chain. The property itself is located within a stones throw to shops, transport links and other amenities. Features include spacious communal halls, an entrance hall, living area which flows into an open plan kitchen dining area. There is a large double bedroom and main bathroom boasting a three piece fitted suite with shower over bath. Outside there is an allocated parking space for one vehicle with on street parking available nearby for guests. Early viewings are a must. Energy rating B. Service Charge/Ground Rent/Garden Maintenance Fees applicable of approx £1210 per annum. Council Tax Band B.