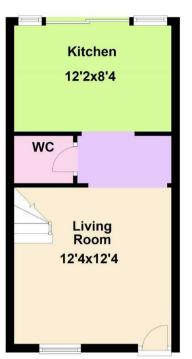

35 Lapwing Close
Corby, Northamptonshire NN18 8DJ



Simpson West Lettings are delighted to offer to let this rarely available town house occupying an attractive position within the sought after Oakley Vale area. Having just been redecorated throughout features and accommodation include double glazing, gas radiator central heating, cloakroom/WC, living room, a refitted kitchen with integrated appliances, two bedrooms and a bathroom. Outside there is an easy maintenance frontage with allocated parking for one vehicle. There is also a good size lawned garden with patio. Viewing is simply a must! Energy Rating C. Council tax band B.





£950 PCM













## **Ground Floor**



## **First Floor**



Floor plan not to scale - for guidance purposes only. Plan produced using PlanUp.







You may download, store and use the material for your own personal use and research. You may not republish, retransmit, redistribute or otherwise make the material available to any party or make the same available on any website, online service or bulletin board of your own or of any other party or make the same available in hard copy or in any other media without the website owner's express prior written consent. The website owner's copyright must remain on all reproductions of material taken from this website.