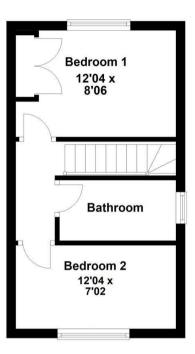

## **Ground Floor**

## Kitchen/Dining Room 12'02 x 8'06 Living Room 12'02 x 16'02

## First Floor

Floor plan not to scale - for guidance purposes only. Floor plan created by Simpson West for their use. Plan produced using PlanUp.

You may download, store and use the material for your own personal use and research. You may not republish, retransmit, redistribute or otherwise make the material available to any party or make the same available on any website, online service or bulletin board of your own or of any other party or make the same available in hard copy or in any other media without the website owner's express prior written consent. The website owner's copyright must remain on all reproductions of material taken from this website.