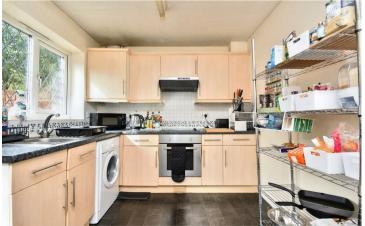

6 Merestone Road Corby, Northants NN18 8DH



Located within the highly popular Oakley Vale is this rarely available two double bedroom semi detached residence that is being offered to the market for sale with no onward chain. The property itself occupies a pleasant position within a quiet cul-de-sac and is within walking distance to the local schools, shops and other amenities. Features include an entrance hall, living room and modern fitted kitchen dining room. To the first floor there are two double bedrooms and the main family bathroom. Outside is a large garden that is mainly laid to lawn with patio area. To the front is a driveway providing off road parking. Early viewings are a must. Energy rating D. Council Tax Band B.





£190,000















## **Ground Floor**

## Kitchen/Dining Room 12'02 x 8'06 Living Room 12'02 x 16'02

## First Floor



Floor plan not to scale - for guidance purposes only. Floor plan created by Simpson West for their use. Plan produced using PlanUp.







You may download, store and use the material for your own personal use and research. You may not republish, retransmit, redistribute or otherwise make the material available to any party or make the same available on any website, online service or bulletin board of your own or of any other party or make the same available in hard copy or in any other media without the website owner's express prior written consent. The website owner's copyright must remain on all reproductions of material taken from this website.