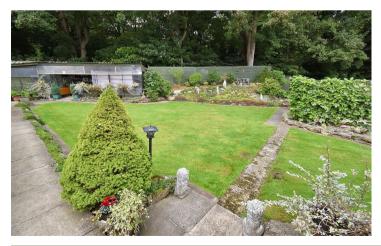

Accommodation includes a reception hall, living room with separate dining area, a fitted kitchen/ utility room with integrated appliances, and a conservatory is the ideal place to appreciate the gardens and woodland beyond. The first floor provides THREE BEDROOMS and shower room. Outside, there is an attractive- lawned frontage with a driveway and car port set to one side. The rear gardens are simply outstanding, as they are highly established, predominately laid to lawn and complimented by a variety of decorative borders including an elevated seating/rockery area. In addition, there are several outbuildings to include a greenhouse, workshop, hobbies room, storage facilities and a superb social/TV, garden/games room.