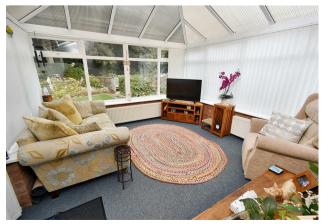

Accommodation includes a reception hall, living room with separate dining area, a fitted kitchen/ utility room with integrated appliances, and a conservatory is the ideal place to appreciate the gardens and woodland beyond. The first floor provides THREE BEDROOMS and shower room. Outside, there is an attractive- lawned frontage with a driveway and car port set to one side. The rear gardens are simply outstanding, as they are highly established, predominately laid to lawn and complimented by a variety of decorative borders including an elevated seating/rockery area. In addition, there are several outbuildings to include a greenhouse, workshop, hobbies room, storage facilities and a superb social/TV, garden/games room.