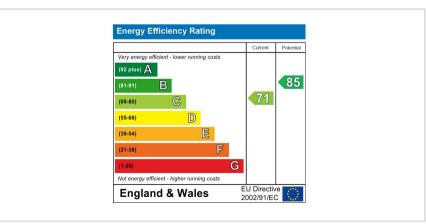

Contact us on 01536 202007 to make your personal appointment now!

Energy Rating C. Council Tax Band B.

£319,950

You may download, store and use the material for your own personal use and research. You may not republish, retransmit, redistribute or otherwise make the material available to any party or make the same available on any website, online service or bulletin board of your own or of any other party or make the same available in hard copy or in any other media without the website owner's express prior written consent. The website owner's copyright must remain on all reproductions of material taken from this website.