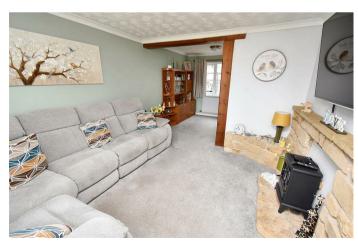

Accommodation includes a reception hall, living room with separate dining area, a fitted kitchen/ utility room with integrated appliances, and a conservatory is the ideal place to appreciate the gardens and woodland beyond. The first floor provides THREE BEDROOMS and shower room. Outside, there is an attractive- lawned frontage with a driveway and car port set to one side. The rear gardens are simply outstanding, as they are highly established, predominately laid to lawn and complimented by a variety of decorative borders including an elevated seating/rockery area. In addition, there are several outbuildings to include a greenhouse, workshop, hobbies room, storage facilities and a superb social/TV, garden/games room.