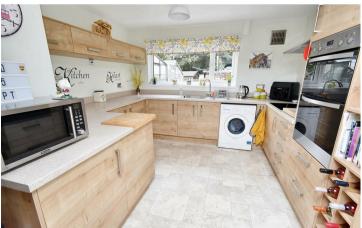

Accommodation includes a reception hall, living room with separate dining area, a fitted kitchen/ utility room with integrated appliances, and a conservatory is the ideal place to appreciate the gardens and woodland beyond. The first floor provides THREE BEDROOMS and shower room. Outside, there is an attractive- lawned frontage with a driveway and car port set to one side. The rear gardens are simply outstanding, as they are highly established, predominately laid to lawn and complimented by a variety of decorative borders including an elevated seating/rockery area. In addition, there are several outbuildings to include a greenhouse, workshop, hobbies room, storage facilities and a superb social/TV, garden/games room.