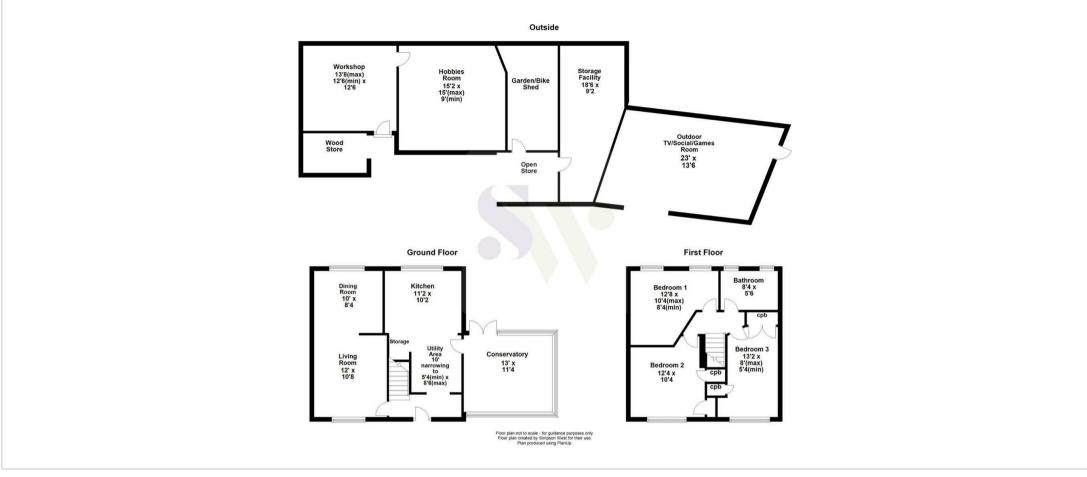

Accommodation includes a reception hall, living room with separate dining area, a fitted kitchen/ utility room with integrated appliances, and a conservatory is the ideal place to appreciate the gardens and woodland beyond. The first floor provides THREE BEDROOMS and shower room. Outside, there is an attractive- lawned frontage with a driveway and car port set to one side. The rear gardens are simply outstanding, as they are highly established, predominately laid to lawn and complimented by a variety of decorative borders including an elevated seating/rockery area. In addition, there are several outbuildings to include a greenhouse, workshop, hobbies room, storage facilities and a superb social/TV, garden/games room.