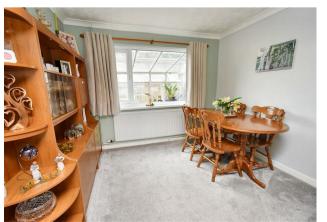

Accommodation includes a reception hall, living room with separate dining area, a fitted kitchen/ utility room with integrated appliances, and a conservatory is the ideal place to appreciate the gardens and woodland beyond. The first floor provides THREE BEDROOMS and shower room. Outside, there is an attractive-lawned frontage with a driveway and car port set to one side. The rear gardens are simply outstanding, as they are highly established, predominately laid to lawn and complimented by a variety of decorative borders including an elevated seating/rockery area. In addition, there are several outbuildings to include a greenhouse, workshop, hobbies room, storage facilities and a superb social/TV, garden/games room.