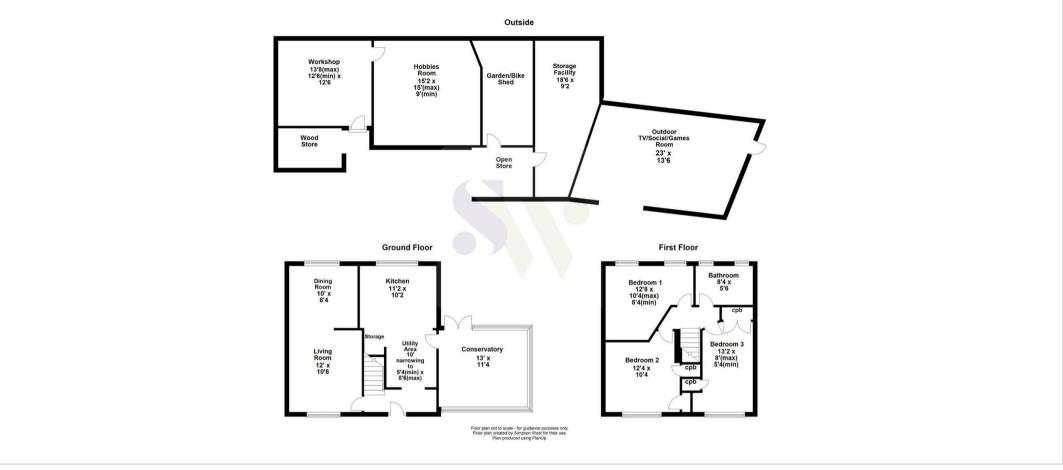

Accommodation includes a reception hall, living room with separate dining area, a fitted kitchen/ utility room with integrated appliances, and a conservatory is the ideal place to appreciate the gardens and woodland beyond. The first floor provides THREE BEDROOMS and shower room. Outside, there is an attractive-lawned frontage with a driveway and car port set to one side. The rear gardens are simply outstanding, as they are highly established, predominately laid to lawn and complimented by a variety of decorative borders including an elevated seating/rockery area. In addition, there are several outbuildings to include a greenhouse, workshop, hobbies room, storage facilities and a superb social/TV, garden/games room.