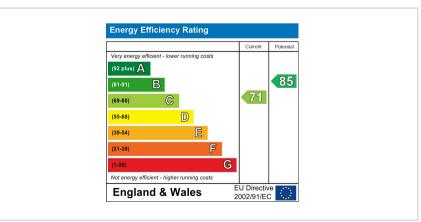

Contact us on 01536 202007 to make your personal appointment now!

£339,950

Energy Rating C. Council Tax Band B.

You may download, store and use the material for your own personal use and research. You may not republish, retransmit, redistribute or otherwise make the material available to any party or make the same available on any website, online service or bulletin board of your own or of any other party or make the same available in hard copy or in any other media without the website owner's express prior written consent. The website owner's copyright must remain on all reproductions of material taken from this website.