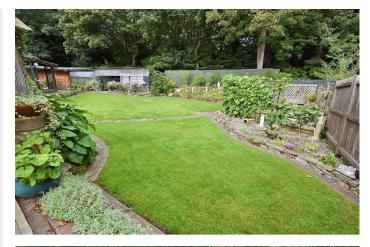

Accommodation includes a reception hall, living room with separate dining area, a fitted kitchen/ utility room with integrated appliances, and a conservatory is the ideal place to appreciate the gardens and woodland beyond. The first floor provides THREE BEDROOMS and shower room. Outside, there is an attractive-lawned frontage with a driveway and car port set to one side. The rear gardens are simply outstanding, as they are highly established, predominately laid to lawn and complimented by a variety of decorative borders including an elevated seating/rockery area. In addition, there are several outbuildings to include a greenhouse, workshop, hobbies room, storage facilities and a superb social/TV, garden/games room.