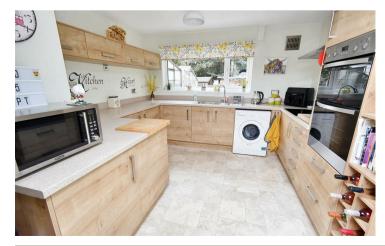

Accommodation includes a reception hall, living room with separate dining area, a fitted kitchen/ utility room with integrated appliances, and a conservatory is the ideal place to appreciate the gardens and woodland beyond. The first floor provides THREE BEDROOMS and shower room. Outside, there is an attractive-lawned frontage with a driveway and car port set to one side. The rear gardens are simply outstanding, as they are highly established, predominately laid to lawn and complimented by a variety of decorative borders including an elevated seating/rockery area. In addition, there are several outbuildings to include a greenhouse, workshop, hobbies room, storage facilities and a superb social/TV, garden/games room.