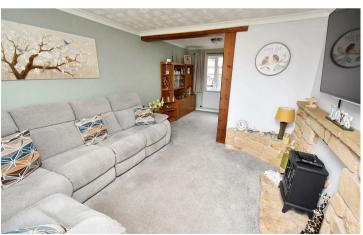

Accommodation includes a reception hall, living room with separate dining area, a fitted kitchen/ utility room with integrated appliances, and a conservatory is the ideal place to appreciate the gardens and woodland beyond. The first floor provides THREE BEDROOMS and shower room. Outside, there is an attractive-lawned frontage with a driveway and car port set to one side. The rear gardens are simply outstanding, as they are highly established, predominately laid to lawn and complimented by a variety of decorative borders including an elevated seating/rockery area. In addition, there are several outbuildings to include a greenhouse, workshop, hobbies room, storage facilities and a superb social/TV, garden/games room.