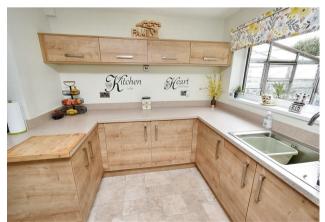

Accommodation includes a reception hall, living room with separate dining area, a fitted kitchen/ utility room with integrated appliances, and a conservatory is the ideal place to appreciate the gardens and woodland beyond. The first floor provides THREE BEDROOMS and shower room. Outside, there is an attractive-lawned frontage with a driveway and car port set to one side. The rear gardens are simply outstanding, as they are highly established, predominately laid to lawn and complimented by a variety of decorative borders including an elevated seating/rockery area. In addition, there are several outbuildings to include a greenhouse, workshop, hobbies room, storage facilities and a superb social/TV, garden/games room.