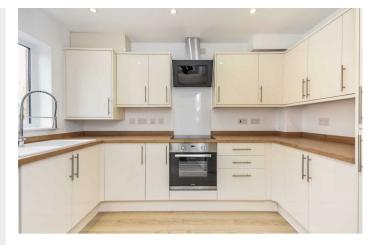

5 Landsby Mews Corby, Northamptonshire NN17 1FS

Simpson West Lettings are delighted to offer for rent this stunning three bedroom property located in this sought after area close to the train station. The accommodation proudly boasts a spacious entrance hall, downstairs WC and a modern fitted kitchen with fridge freezer and cooker/hob and a lounge. To the first floor there is a a single bedroom and double bedroom and a family bathroom. To the second floor there is a master bedroom with a dressing area and an en-suite. Outside of the property, there are two allocated parking spaces and a low maintenance garden with a patio area. Energy rating B. Council tax band C.