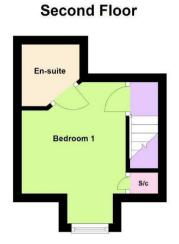

5 Landsby Mews Corby, Northamptonshire NN17 1FS

Simpson West Lettings are delighted to offer for rent this stunning three bedroom property located in this sought after area close to the train station. The accommodation proudly boasts a spacious entrance hall, downstairs WC and a modern fitted kitchen with fridge freezer and cooker/hob and a lounge. To the first floor there is a a single bedroom and double bedroom and a family bathroom. To the second floor there is a master bedroom with a dressing area and an en-suite. Outside of the property, there are two allocated parking spaces and a low maintenance garden with a patio area. Energy rating B. Council tax band C.