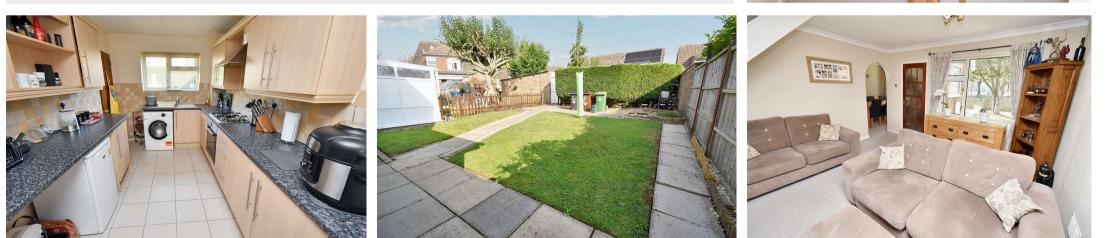

26 Moss Walk Corby, NN18 9DR

Enjoying an attractive position overlooking green space to the front is this rarely available semi-detached property which can be found in the popular Danesholme area. The property offers accommodation to include an entrance hall, living room with separate dining room but would also make an excellent home office/playroom, and there is also a fitted kitchen with integrated appliances. The first floor provides THREE BEDROOMS with the master boasting fitted wardrobes and a refitted shower room. Outside, there is an attractive lawned frontage which is enclosed by brick walling, whilst the rear garden is also predominately laid to lawn with paving edging and a GARAGE is approached to the rear. Viewing is highly recommended of this well-presented family home! Energy Rating E. Council Tax Band D.