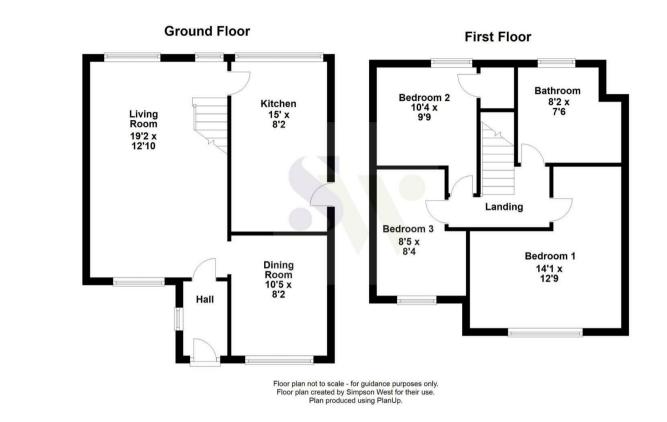

26 Moss Walk Corby, NN18 9DR

Enjoying an attractive position overlooking green space to the front is this rarely available semi-detached property which can be found in the popular Danesholme area. The property offers accommodation to include an entrance hall, living room with separate dining room but would also make an excellent home office/playroom, and there is also a fitted kitchen with integrated appliances. The first floor provides THREE BEDROOMS with the master boasting fitted wardrobes and a refitted shower room. Outside, there is an attractive lawned frontage which is enclosed by brick walling, whilst the rear garden is also predominately laid to lawn with paving edging and a GARAGE is approached to the rear. Viewing is highly recommended of this well-presented family home! Energy Rating E. Council Tax Band D.