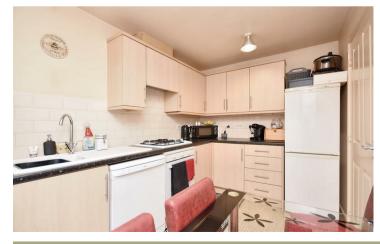

22 Carltonwood Close Corby, Northamptonshire NN18 9FP

Simpson West are delighted to offer to the market for sale this modern two bedroom semi detached residence that is nestled away within a quiet cul-de-sac on the popular Danesholme. The property itself is well located being within walking distance to the local school, shops and other amenities. Features include an entrance hall, cloakroom w/c, a modern fitted kitchen breakfast room and the living dining room. To the first floor there are two large double bedrooms and the main family bathroom. To the rear is an enclosed garden with gated access to the rear. There is a double length drive that is positioned to the rear of the garden. Early viewings are a must. Energy rating to be confirmed. Council Tax Band B.