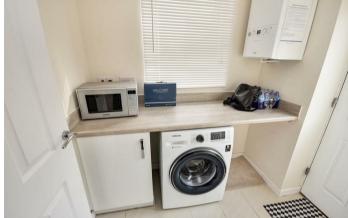

The property also offers two electric ovens and a 6 hob gas ring and a utility room. Upstairs, there are four good size bedrooms, the master of which offers an en-suite. The family bathroom boasts a four piece suite, including w/c, wash hand basin, bath and shower. The garden is mainly laid to lawn, there is a paved patio area which sits immediately to the rear of the property. The pedestrian side gated access leads to the driveway which can park two cars in front of the detached single garage. Energy Rating B. Council Tax Band D.