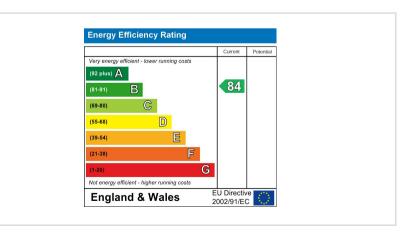

The property also offers two electric ovens and a 6 hob gas ring and a utility room. Upstairs, there are four good size bedrooms, the master of which offers an en-suite. The family bathroom boasts a four piece suite, including w/c, wash hand basin, bath and shower. The garden is mainly laid to lawn, there is a paved patio area which sits immediately to the rear of the property. The pedestrian side gated access leads to the driveway which can park two cars in front of the detached single garage. Energy Rating B. Council Tax Band D.