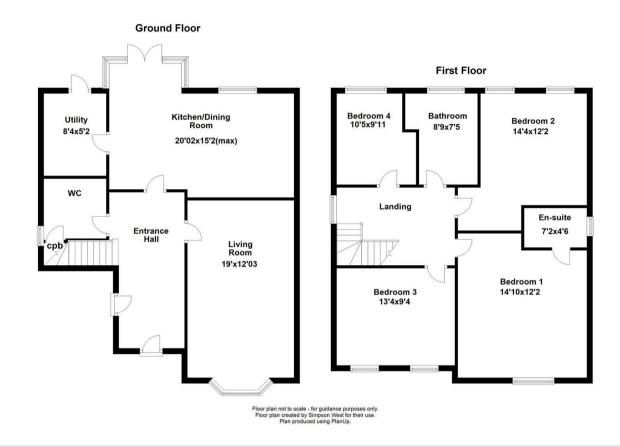

3 Muirfield Road Corby, NN17 5GE

Simpson West Lettings are pleased to offer this stunning four bedroom detached family home presented in immaculate condition. The property is located on the popular Priors Hall Park estate. The property proudly boasts a spacious hallway, W/C and a large kitchen/diner with patio doors leading to the garden. The Lounge in this property offers amazing living space occupying the full length of the home, there is a bay style window to the front and also has patio doors to the garden.

The property also offers two electric ovens and a 6 hob gas ring and a utility room. Upstairs, there are four good size bedrooms, the master of which offers an en-suite. The family bathroom boasts a four piece suite, including w/c, wash hand basin, bath and shower. The garden is mainly laid to lawn, there is a paved patio area which sits immediately to the rear of the property. The pedestrian side gated access leads to the driveway which can park two cars in front of the detached single garage. Energy Rating B. Council Tax Band D.