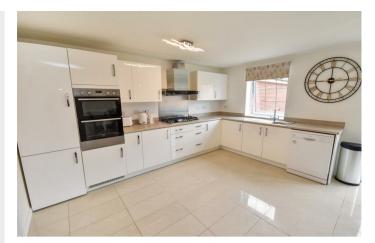

The property also offers two electric ovens and a 6 hob gas ring and a utility room. Upstairs, there are four good size bedrooms, the master of which offers an en-suite. The family bathroom boasts a four piece suite, including w/c, wash hand basin, bath and shower. The garden is mainly laid to lawn, there is a paved patio area which sits immediately to the rear of the property. The pedestrian side gated access leads to the driveway which can park two cars in front of the detached single garage. Energy Rating B. Council Tax Band D.