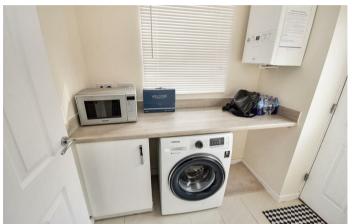

The property also offers two electric ovens and a 6 hob gas ring and a utility room. Upstairs, there are four good size bedrooms, the master of which offers an en-suite. The family bathroom boasts a four piece suite, including w/c, wash hand basin, bath and shower. The garden is mainly laid to lawn, there is a paved patio area which sits immediately to the rear of the property. The pedestrian side gated access leads to the driveway which can park two cars in front of the detached single garage. Energy Rating B. Council Tax Band D.