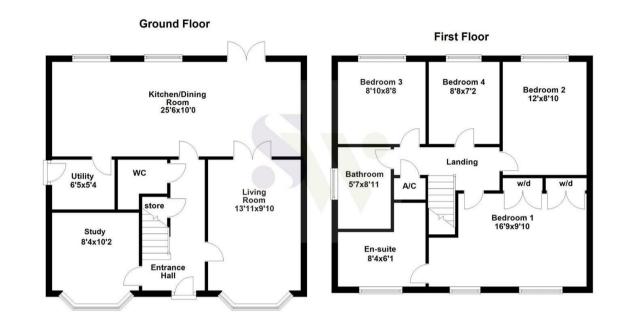

56 Livingstone Road Corby, NN18 8TR

Occupying an attractive cul-de-sac position which can be found within the much sought after Oakley Vale, this well-presented detached residence provides highly spacious living accommodation to include an imposing reception hall, cloakroom/WC, living room, study, and a truly outstanding fully fitted kitchen/breakfast dining room with a range of integrated appliances and a separate utility room. The first floor provides FOUR BEDROOMS with the master boasting fitted wardrobes and en-suite facilities, there is also a family bathroom. Outside, there is an open plan lawned frontage which is complimented by a block paved area which provides additional parking as there is also a GARAGE with parking to its front which is set directly in front of the property.