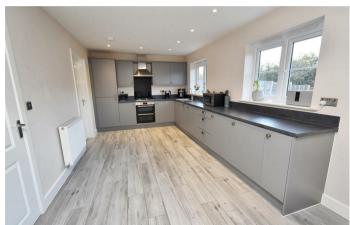

56 Livingstone Road Corby, NN18 8TR

Occupying an attractive cul-de-sac position which can be found within the much sought after Oakley Vale, this well-presented detached residence provides highly spacious living accommodation to include an imposing reception hall, cloakroom/WC, living room, study, and a truly outstanding fully fitted kitchen/breakfast dining room with a range of integrated appliances and a separate utility room. The first floor provides FOUR BEDROOMS with the master boasting fitted wardrobes and en-suite facilities, there is also a family bathroom. Outside, there is an open plan lawned frontage which is complimented by a block paved area which provides additional parking as there is also a GARAGE with parking to its front which is set directly in front of the property.