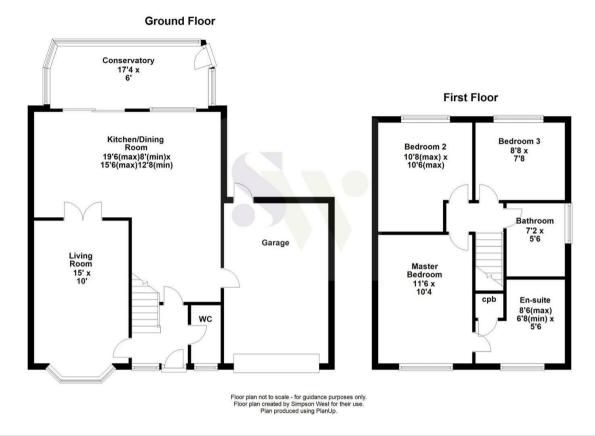

9 Yardley Close Corby, Northamptonshire NN17 2YE

Being perfectly positioned within this much sought after cul-de-sac which can be found within the sought after Shire area, is this rarely available detached residence which is presented in outstanding condition throughout and therefore must be seen if it is truly appreciated. Accommodation includes a reception hall, cloakroom/WC, living room, a superb fully refitted kitchen/dining room and conservatory. The first floor provides THREE well balanced bedrooms with the master boasting refitted en-suite facilities, there is also a fully tiled family bathroom. Outside, an attractive open plan frontage enjoys views over green space which affords considerable privacy and benefits from additional OFF ROAD PARKING facilities and GARAGE. The rear garden is of good size is predominately laid to lawn and has been landscaped to provide two seating areas, and attractive borders. We strongly recommend an early visit to this superb home if its many improvements are to be fully appreciated. Energy Rating C. Council Tax Band C.