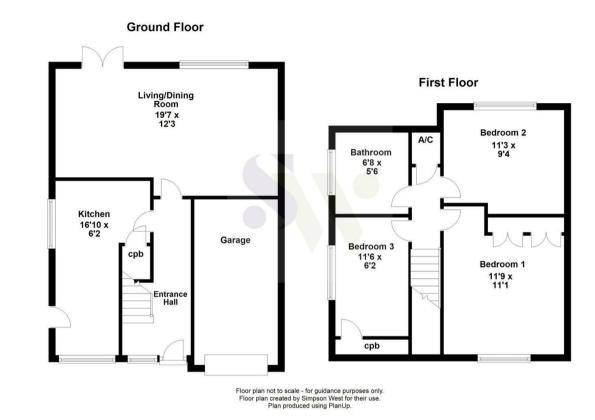

91 Shire Road Corby, Northamptonshire NN17 2JS

Pleasantly located within this much sought after Shire area, is this well-presented semi-detached property which is being offered for sale with NO CHAIN.

Features include a replacement gas central heating system and boiler, double glazing and new internal doors. With acomodation comprising a reception hall, living/dining room, and a refitted kitchen/breakfast room. The first floor provides THREE BEDROOMS and a family bathroom. Outside, there is an open plan frontage with a driveway to one side providing OFF ROAD PARKING for several vehicles leading to a GARAGE. The rear garden is of good size, offers a good degree of privacy and is predominately laid to lawn. Only by visiting this rarely available home will its condition and setting be truly appreciated!