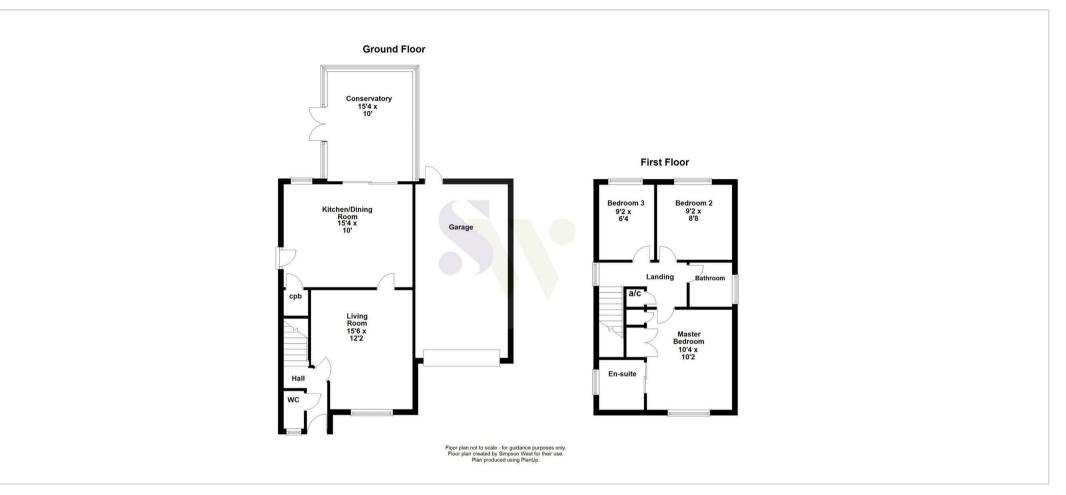

1 Tay Close Corby, Northamptonshire NN17 2EP

Occupying an attractive corner position within this much sought after cul de sac, and presented in excellent condition throughout, this rarely available detached property simply must be seen if it's many improvements, position and privacy aspects are to be fully appreciated. This rarely available home offers features to include a new boiler installed in November 2023, and a hive system to operate it. Accommodation includes a reception hall, ground floor cloakroom/WC, living room, a 15'4 x 11' fitted kitchen/dining room with integrated appliances and a conservatory extension. The first floor provides three bedrooms with the master enjoying ensuite facilities and fitted wardrobes and there is also a separate family bathroom. Outside, there is an attractive open plan lawned frontage that continues to one side and a driveway provides OFF ROAD PARKING for two vehicles and leads to the GARAGE. The rear gardens offer a good degree of privacy, are of good size and are predominately laid to lawn and are complimented by patio areas. We strongly recommend an early visit to this property iinf genuine disappointment is to be avoided.