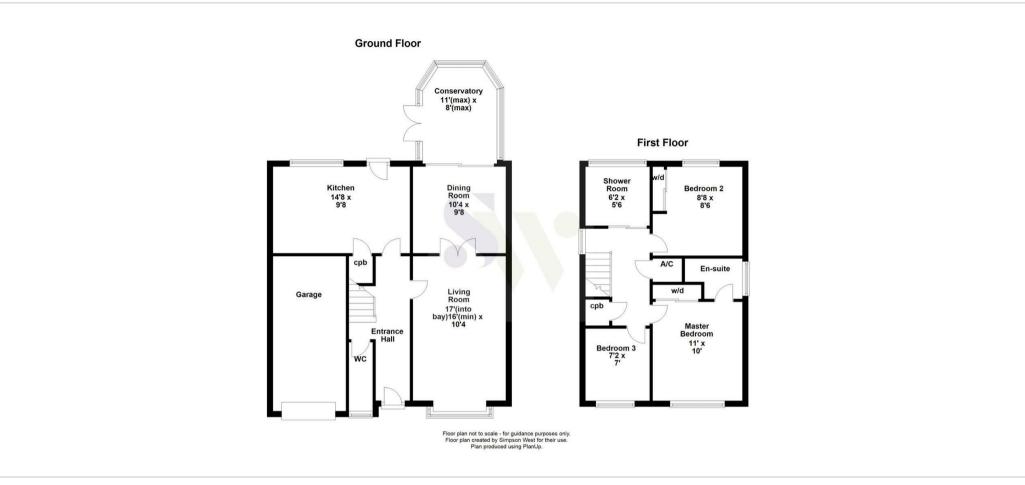

4 Cantle Close Corby, Northamptonshire NN18 8LJ

Enjoying an attractive position within this much sought after cul-de-sac, is this rarely available detached property which is being offered for sale with NO CHAIN. The property offers accommodation to include a reception hall, cloakroom/WC, living room with fireplace, separate dining room and an excellent sized fitted kitchen/breakfast room and conservatory. The first floor provides THREE BEDROOMS with the master boasting en-suite facilities and there is also a refitted shower room. Outside, there is a smart open plan lawned frontage and a double width driveway provides OFF ROAD PARKING for two vehicles and leads to the GARAGE. The rear garden is a particular feature as it offers considerable privacy and is highly established. Only by visiting this the property will the property's position and floor plan be fully appreciate therefore viewing is highly advised! Energy Rating C. Council Tax Band D.