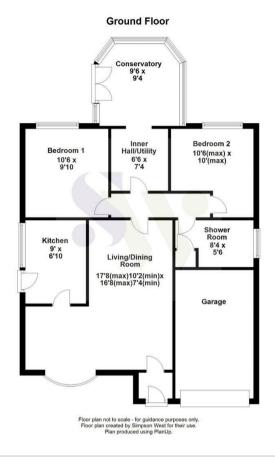

55 Wensleydale Park Corby, NN17 2UE

Located within a highly desirable cul-de-sac is this rarely available TWO bedroom detached bungalow that is being offered to the market for sale with no onward chain. The property occupies a pleasant position within the street and is within walking distance to bus links, shops and other amenities. Features include an entrance hall, large living dining room, modern fitted kitchen, two bedrooms and the main shower room which has been refitted. In addition to this there is a conservatory leading to the rear garden. To the rear is a fully enclosed garden with patio area, this offers great potential and boasts access down the side to the front. The front benefits from off road parking leading to a single integral garage. Early viewings are a must. Energy rating D. Council Tax Band B.